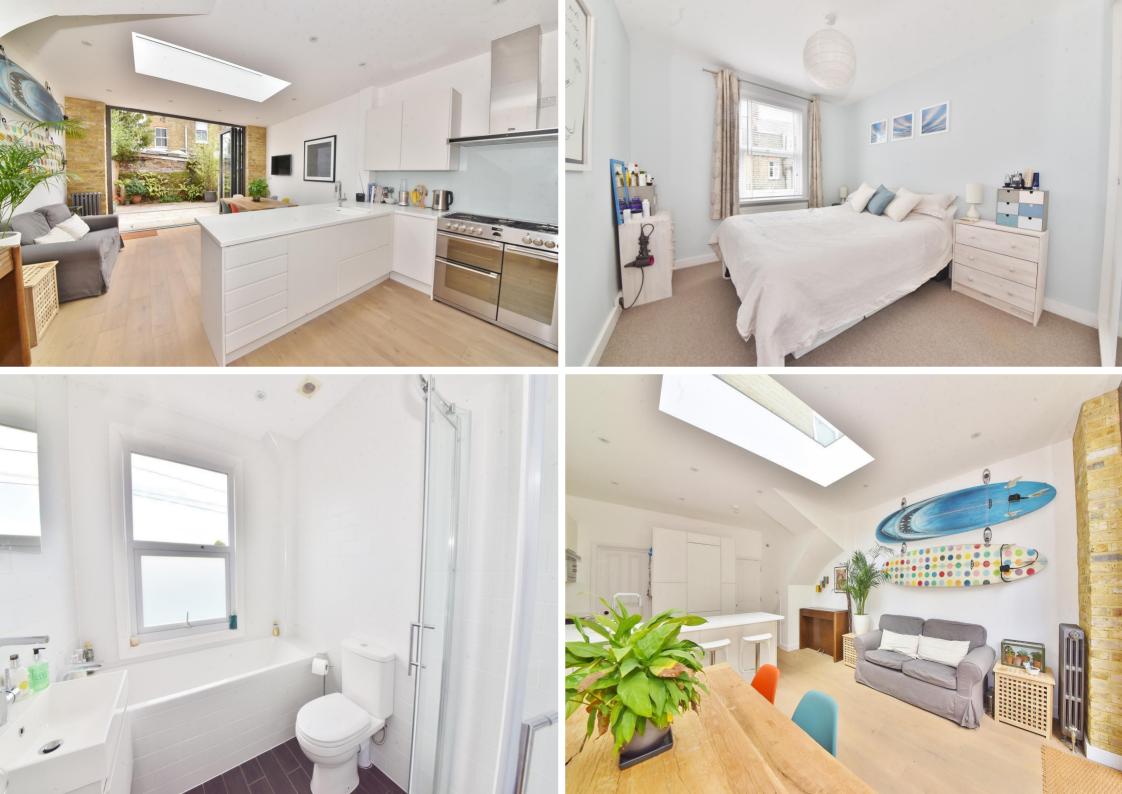

Entrance hallway leads to the bay fronted living room, a w.c and into the open plan kitchen/family room at the rear. This fabulous light filled room has a stylish fitted kitchen with a range cooker and integrated appliances, space for dining and seating and a feature brick wall. Full width folding doors open onto the south facing low maintenance garden with attractive planting and secure gated rear access. On the first floor are 2 double bedrooms and the family bathroom with stairs up to the third bedroom with garden views and eaves storage.