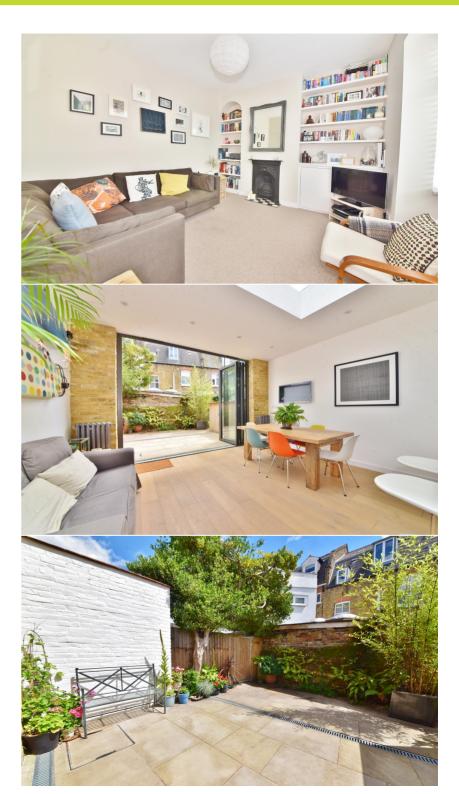

Entrance hallway leads to the bay fronted living room, a w.c and into the open plan kitchen/family room at the rear. This fabulous light filled room has a stylish fitted kitchen with a range cooker and integrated appliances, space for dining and seating and a feature brick wall. Full width folding doors open onto the south facing low maintenance garden with attractive planting and secure gated rear access. On the first floor are 2 double bedrooms and the family bathroom with stairs up to the third bedroom with garden views and eaves storage.