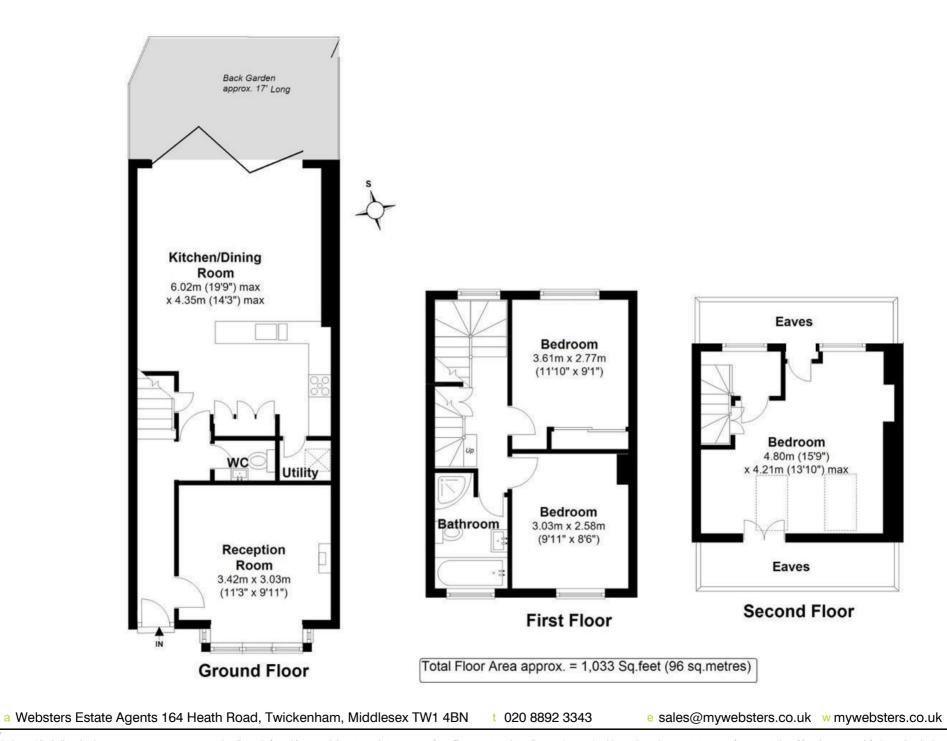

Extended, loft converted and refurbished by the current owners to an impressive standard to offer 1033 sq ft of well proportioned living space over 3 floors. Immaculately presented with high specification fixtures, fittings and floorings, double glazed windows, energy efficient boiler, heating system and appliances and pleasing neutral decor throughout.

Entrance hallway leads to the bay fronted living room, a w.c and into the open plan kitchen/family room at the rear. This fabulous light filled room has a stylish fitted kitchen with a range cooker and integrated appliances, space for dining and seating and a feature brick wall. Full width folding doors open onto the south facing low maintenance garden with attractive planting and secure gated rear access. On the first floor are 2 double bedrooms and the family bathroom with stairs up to the third bedroom with garden views and eaves storage.