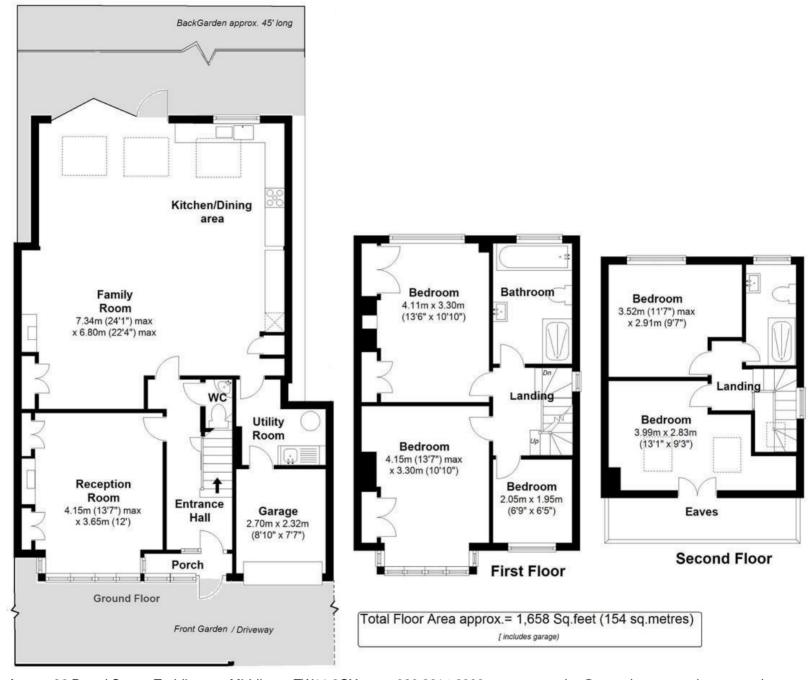

Extended, loft converted and completely refurbished to an impressive standard to offer 1658 sq ft of well proportioned living space over 3 floors with high specification fixtures, fittings and floorings, double glazed windows and pleasing neutral decor throughout.

Porch opens to the entrance hallway with doors to the living room, a w.c and the open plan kitchen/family room at the rear. This stunning light and spacious room has a stylish integrated kitchen, dining and family seating areas, roof lights and a door to the utility room and garage. Folding doors open onto the garden with a patio, lawn, mature planting, some new fencing and shed storage.

On the first floor are 3 bedrooms and the luxury family bathroom. Stairs lead up to 2 further bedrooms, a bathroom and access to eaves storage.

Located 0.2 miles from Hampton Infant School, 0.5 miles from Hampton Junior School and less than 0.8 miles from Buckingham Primary, Lady Eleanor Hollis and Hampton Boys Schools.