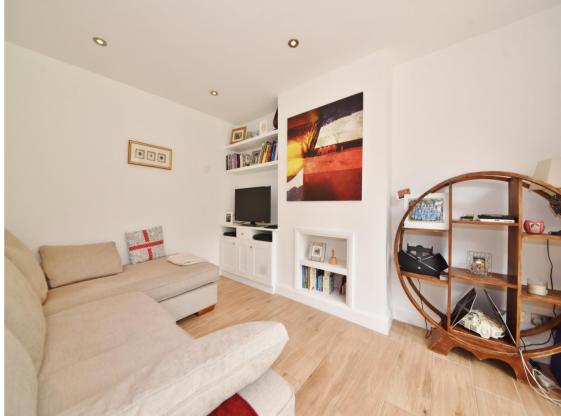

Porch opens to the entrance hallway with doors to the living room, a w.c and the open plan kitchen/family room at the rear. This stunning light and spacious room has a stylish integrated kitchen, dining and family seating areas, roof lights and a door to the utility room and garage. Folding doors open onto the garden with a patio, lawn, mature planting, some new fencing and shed storage.