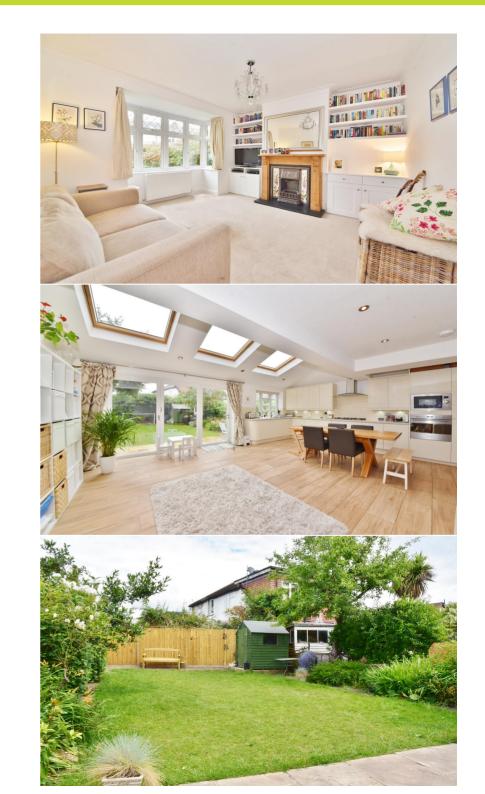

Porch opens to the entrance hallway with doors to the living room, a w.c and the open plan kitchen/family room at the rear. This stunning light and spacious room has a stylish integrated kitchen, dining and family seating areas, roof lights and a door to the utility room and garage. Folding doors open onto the garden with a patio, lawn, mature planting, some new fencing and shed storage.

On the first floor are 3 bedrooms and the luxury family bathroom. Stairs lead up to 2 further bedrooms, a bathroom and access to eaves storage.

Located 0.2 miles from Hampton Infant School, 0.5 miles from Hampton Junior School and less than 0.8 miles from Buckingham Primary, Lady Eleanor Hollis and Hampton Boys Schools.