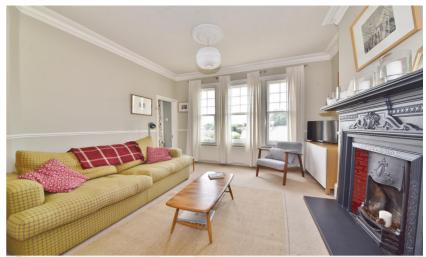

Tastefully presented, adaptable living space with modern fixtures, fittings and floorings, charming period features, original large sash windows with secondary glazing, pleasing neutral decor and access to loft storage.

Entrance hallway leads to 2 bedrooms, the luxury family bathroom and the fitted kitchen/breakfast room at the rear and the living room at the front of the property. This light filled room has a feature fireplace and door into the study/bedroom 3.