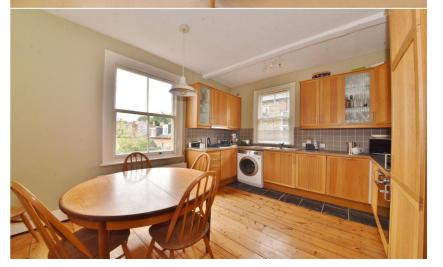

Entrance hallway leads to 2 bedrooms, the luxury family bathroom and the fitted kitchen/breakfast room at the rear and the living room at the front of the property. This light filled room has a feature fireplace and door into the study/bedroom 3.