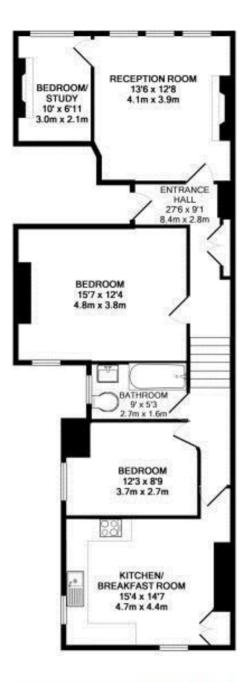

Entrance hallway leads to 2 bedrooms, the luxury family bathroom and the fitted kitchen/breakfast room at the rear and the living room at the front of the property. This light filled room has a feature fireplace and door into the study/bedroom 3.

TOTAL APPROX. FLOOR AREA 87sqm 936 sq ft

a Websters Estate Agents 164 Heath Road, Twickenham, Middlesex TW1 4BN

t 020 8892 3343

e sales@mywebsters.co.uk w mywebsters.co.uk