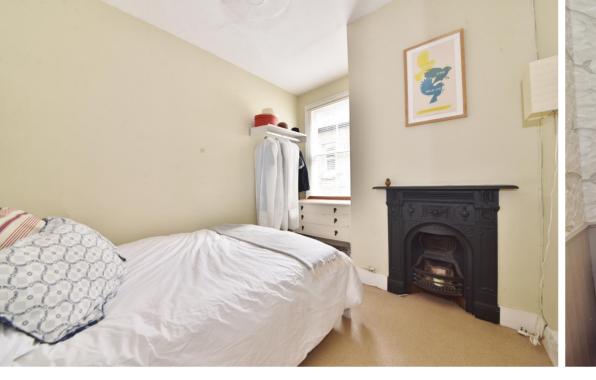

Tastefully presented, adaptable living space with modern fixtures, fittings and floorings, charming period features, original large sash windows with secondary glazing, pleasing neutral decor and access to loft storage.

Entrance hallway leads to 2 bedrooms, the luxury family bathroom and the fitted kitchen/breakfast room at the rear and the living room at the front of the property. This light filled room has a feature fireplace and door into the study/bedroom 3.