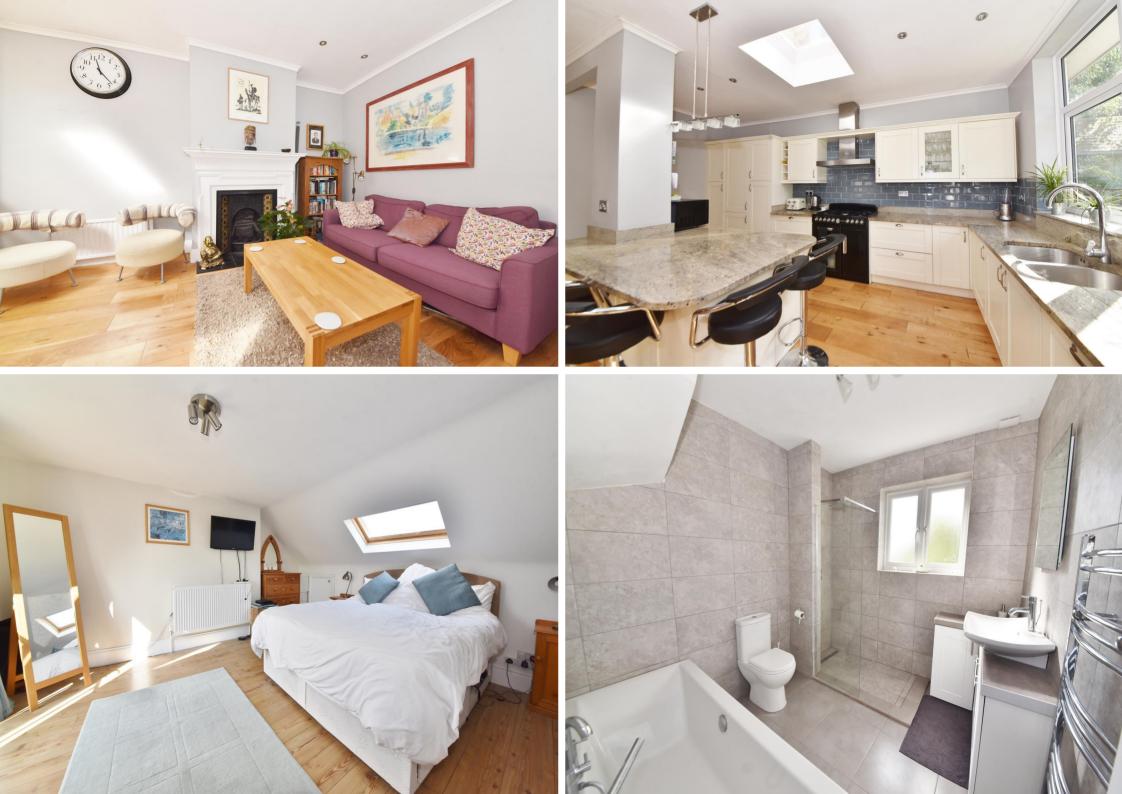

Entrance hallway leads to the bay fronted living room with wood flooring and a feature fireplace, a w.c, shower room, the study/bedroom 5 and the kitchen/family room at the rear. This stunning room has a stylish part integrated kitchen with a range style cooker, breakfast bar, granite worktops and space for dining and seating. Double doors open onto the lovely south facing garden with a patio, lawn, mature planting, shed storage and secure gated side access. On the first floor are 3 bedrooms and the family bathroom with stairs up to the master bedroom with an en-suite shower room, juliet balcony and eaves storage.