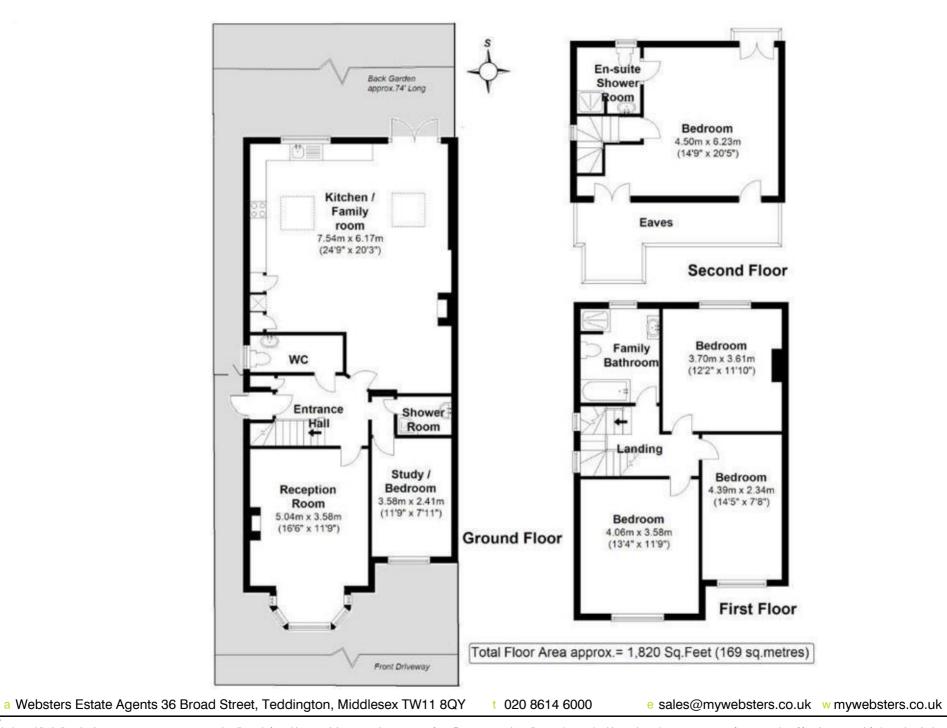

Extended at the rear and loft converted to offer 1820 sq ft of well proportioned and adaptable living space over 3 floors. Tastefully presented with high specification fixtures, fittings and floorings, double glazed windows and modern neutral decor throughout.

Entrance hallway leads to the bay fronted living room with wood flooring and a feature fireplace, a w.c, shower room, the study/bedroom 5 and the kitchen/family room at the rear. This stunning room has a stylish part integrated kitchen with a range style cooker, breakfast bar, granite worktops and space for dining and seating. Double doors open onto the lovely south facing garden with a patio, lawn, mature planting, shed storage and secure gated side access. On the first floor are 3 bedrooms and the family bathroom with stairs up to the master bedroom with an en-suite shower room, juliet balcony and eaves storage.