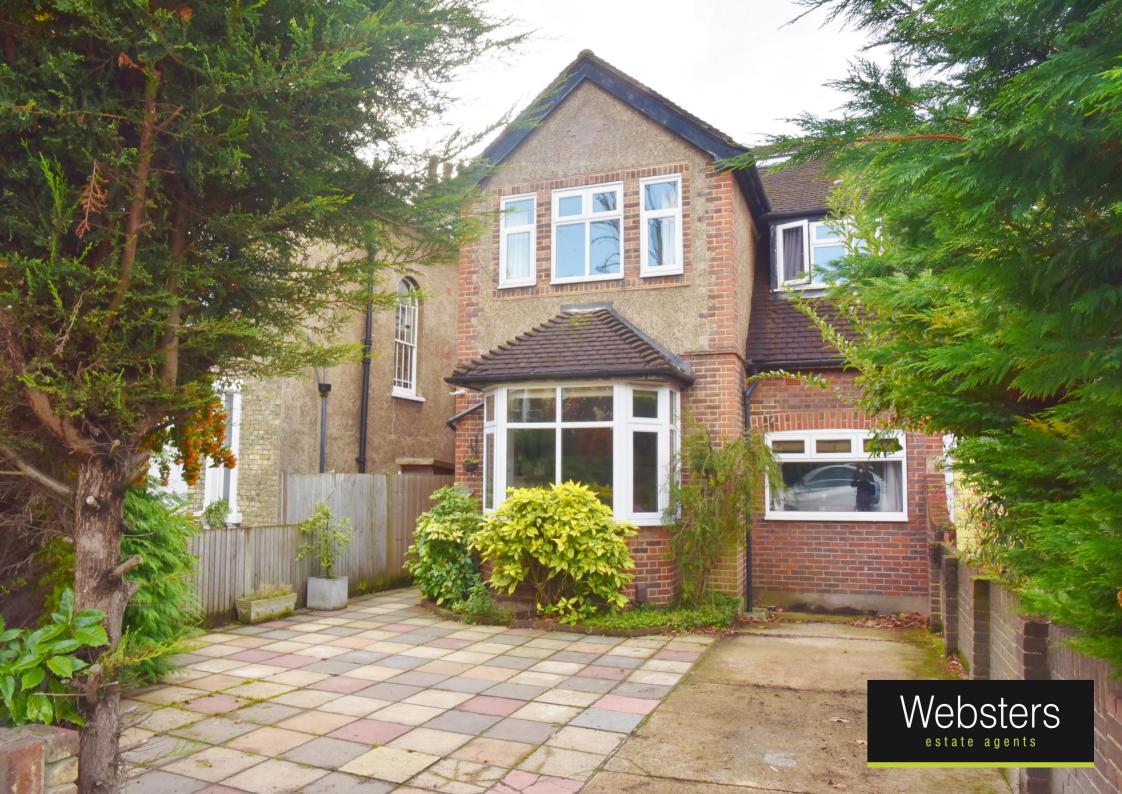

## 11 Park Road, Hampton Hill, TW12 1HE

Semi Detached 4/5 bedroom family home with driveway parking for 3/4 cars and a 75 ft south facing garden. Situated just 0.3 miles from Hampton Hill Nursery and Junior Schools, 0.7 miles from Stanley and St Mary's and St Peter's Primary and 1 mile from Lady Eleanor Hollis and Hampton Boys Schools.

Extended at the rear and loft converted to offer 1820 sq ft of well proportioned and adaptable living space over 3 floors. Tastefully presented with high specification fixtures, fittings and floorings, double glazed windows and modern neutral decor throughout.

Located 0.3 miles from Hampton Hill High Street and Bushy Park, 0.5 miles from Fulwell train station and 0.8 miles from Teddington town centre. EPC Rating D

- Semi Detached 4/5 Bedroom Family House
- 1820 Sq Ft of Living Space over 3 Floors
- 75 Ft South Facing Garden
- Driveway Parking for 3/4 Cars
- Living Room, Study and Kitchen/Family Room
- Tastefully Presented Throughout
- 0.3 Miles from Hampton Hill High Street