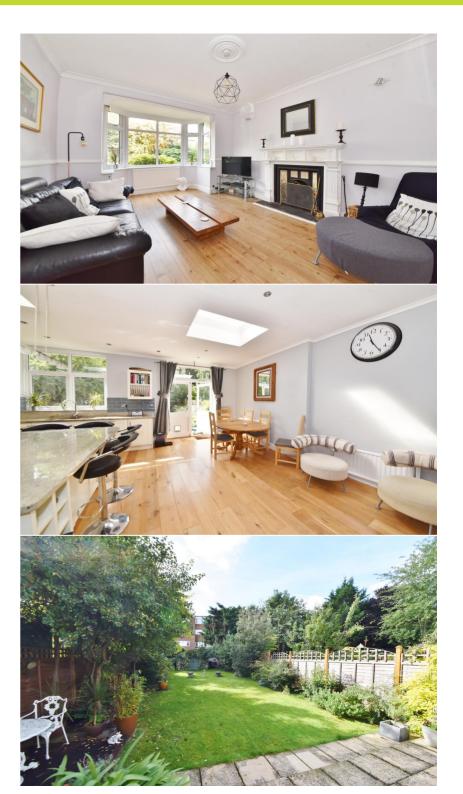

Entrance hallway leads to the bay fronted living room with wood flooring and a feature fireplace, a w.c, shower room, the study/bedroom 5 and the kitchen/family room at the rear. This stunning room has a stylish part integrated kitchen with a range style cooker, breakfast bar, granite worktops and space for dining and seating. Double doors open onto the lovely south facing garden with a patio, lawn, mature planting, shed storage and secure gated side access. On the first floor are 3 bedrooms and the family bathroom with stairs up to the master bedroom with an en-suite shower room, juliet balcony and eaves storage.