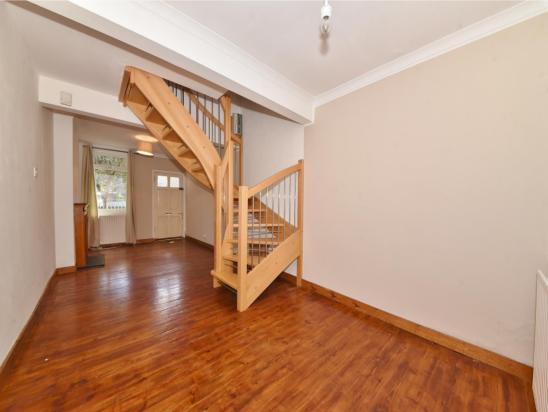

Front door opens into the dual aspect living/dining room with a feature fireplace and wooden floor. A door at the rear leads into the galley style part integrated kitchen with a door at the side opening onto the garden. On the first floor are 2 bedrooms with built in storage, the family shower room and access to loft storage.