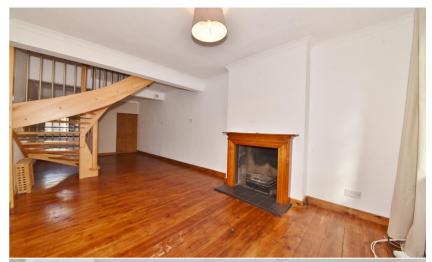

Front door opens into the dual aspect living/dining room with a feature fireplace and wooden floor. A door at the rear leads into the galley style part integrated kitchen with a door at the side opening onto the garden. On the first floor are 2 bedrooms with built in storage, the family shower room and access to loft storage.