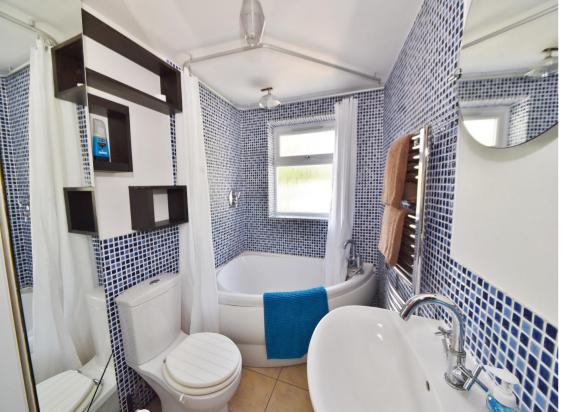

Front door opens into the dual aspect living/dining room with a feature fireplace and wooden floor. A door at the rear leads into the galley style part integrated kitchen with a door at the side opening onto the garden. On the first floor are 2 bedrooms with built in storage, the family shower room and access to loft storage.