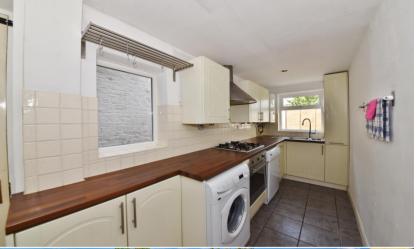

Front door opens into the dual aspect living/dining room with a feature fireplace and wooden floor. A door at the rear leads into the galley style part integrated kitchen with a door at the side opening onto the garden. On the first floor are 2 bedrooms with built in storage, the family shower room and access to loft storage.