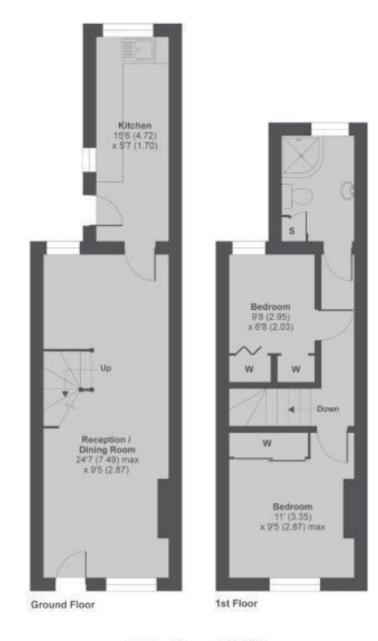

Front door opens into the dual aspect living/dining room with a feature fireplace and wooden floor. A door at the rear leads into the galley style part integrated kitchen with a door at the side opening onto the garden. On the first floor are 2 bedrooms with built in storage, the family shower room and access to loft storage.

## Holly Road TW1

MAIN HOUSE APPROX FLOOR AREA 605 SQ.FT 56.2 SQ.M

a Websters Estate Agents 164 Heath Road, Twickenham, Middlesex TW1 4BN

t 020 8892 3343

e sales@mywebsters.co.uk w mywebsters.co.uk