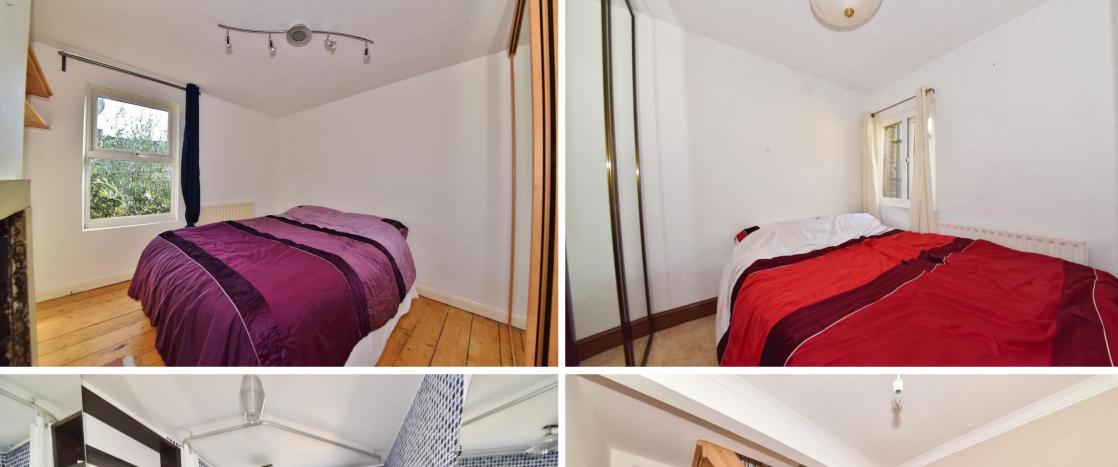

Front door opens into the dual aspect living/dining room with a feature fireplace and wooden floor. A door at the rear leads into the galley style part integrated kitchen with a door at the side opening onto the garden. On the first floor are 2 bedrooms with built in storage, the family shower room and access to loft storage.