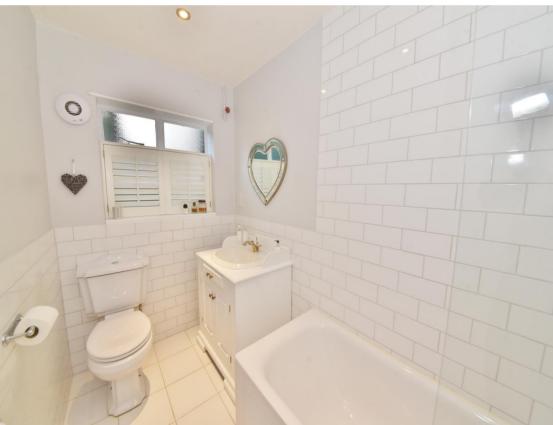

Large entrance hallway leads to 2 double bedrooms, the family bathroom, the living/dining room with doors opening onto the private patio and the separate stylish galley style fitted kitchen with a door onto the terrace/communal grounds.