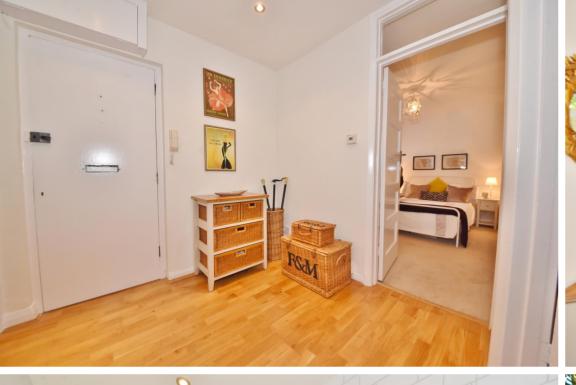

Large entrance hallway leads to 2 double bedrooms, the family bathroom, the living/dining room with doors opening onto the private patio and the separate stylish galley style fitted kitchen with a door onto the terrace/communal grounds.