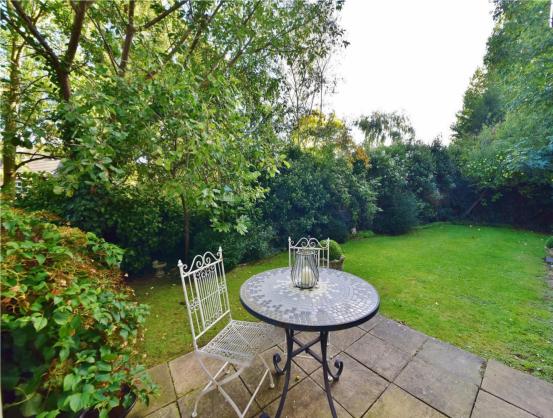

Large entrance hallway leads to 2 double bedrooms, the family bathroom, the living/dining room with doors opening onto the private patio and the separate stylish galley style fitted kitchen with a door onto the terrace/communal grounds.