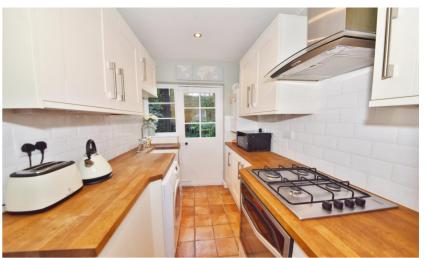

Large entrance hallway leads to 2 double bedrooms, the family bathroom, the living/dining room with doors opening onto the private patio and the separate stylish galley style fitted kitchen with a door onto the terrace/communal grounds.