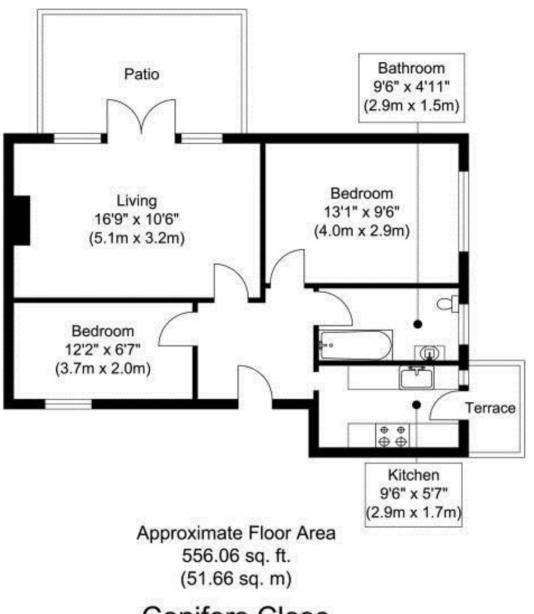

With no onward chain and a 964 year lease this delightful property is immaculately presented and offers 556 sq ft of well proportioned living space with secure entry phone access, high specification fixtures, fittings and floorings, original large windows and pleasing neutral decor.

Large entrance hallway leads to 2 double bedrooms, the family bathroom, the living/dining room with doors opening onto the private patio and the separate stylish galley style fitted kitchen with a door onto the terrace/communal grounds.