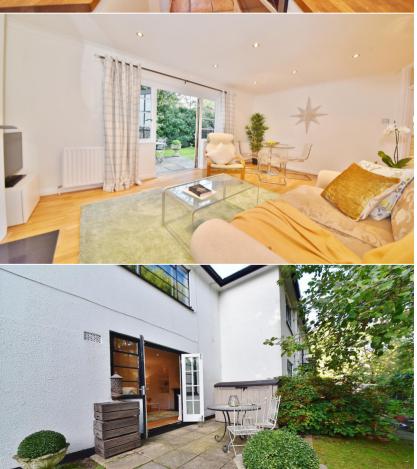

Large entrance hallway leads to 2 double bedrooms, the family bathroom, the living/dining room with doors opening onto the private patio and the separate stylish galley style fitted kitchen with a door onto the terrace/communal grounds.