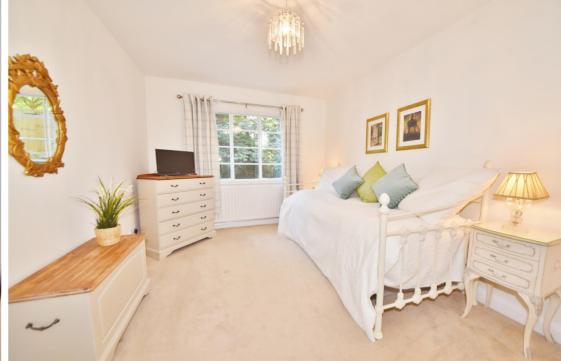

Large entrance hallway leads to 2 double bedrooms, the family bathroom, the living/dining room with doors opening onto the private patio and the separate stylish galley style fitted kitchen with a door onto the terrace/communal grounds.