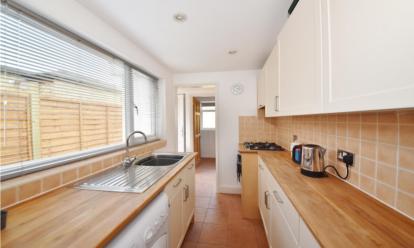

Attractive period property offering 632 sq ft of living space over 2 floors with quality fixtures and fittings, wood flooring, some original features and pleasing neutral decor throughout.

Set back from the road with a gated garden, the front door opens into the living room with original wood flooring, a feature fireplace and access to the dining room with a window overlooking the garden. A doorway leads into the fitted galley kitchen with a lobby at the rear opening into the bathroom. A door at the side opens onto the paved garden with mature planting and shed storage.