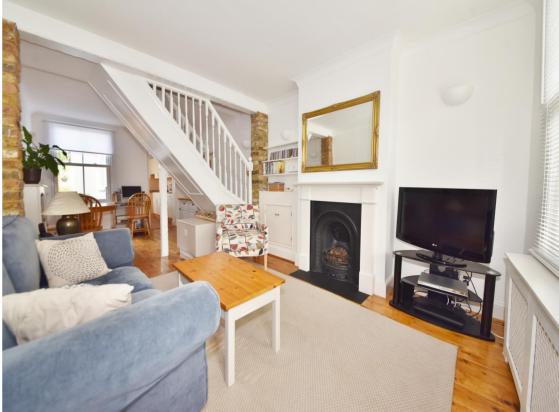

Attractive period property offering 632 sq ft of living space over 2 floors with quality fixtures and fittings, wood flooring, some original features and pleasing neutral decor throughout.

Set back from the road with a gated garden, the front door opens into the living room with original wood flooring, a feature fireplace and access to the dining room with a window overlooking the garden. A doorway leads into the fitted galley kitchen with a lobby at the rear opening into the bathroom. A door at the side opens onto the paved garden with mature planting and shed storage.