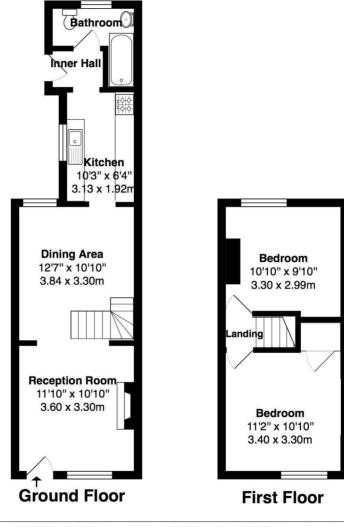

Attractive period property offering 632 sq ft of living space over 2 floors with quality fixtures and fittings, wood flooring, some original features and pleasing neutral decor throughout.

Set back from the road with a gated garden, the front door opens into the living room with original wood flooring, a feature fireplace and access to the dining room with a window overlooking the garden. A doorway leads into the fitted galley kitchen with a lobby at the rear opening into the bathroom. A door at the side opens onto the paved garden with mature planting and shed storage.

On the first floor are 2 double bedrooms and a pull down hatch to loft storage.

Located 0.3 miles from St Mary's C of E and Sir Richard Reynolds Catholic Primary/Secondary Schools and 0.6 miles from the A316 with direct access to the M3/M25 and into central London. EPC Rating D

TOTAL FLOOR AREA approx.= 640 Sq.Feet (59.5 sq.metres)

a Websters Estate Agents 164 Heath Road, Twickenham, Middlesex TW1 4BN

Disclaimer

t 020 8892 3343

e sales@mywebsters.co.uk w mywebsters.co.uk