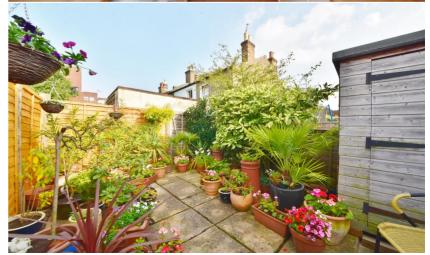

Attractive period property offering 632 sq ft of living space over 2 floors with quality fixtures and fittings, wood flooring, some original features and pleasing neutral decor throughout.

Set back from the road with a gated garden, the front door opens into the living room with original wood flooring, a feature fireplace and access to the dining room with a window overlooking the garden. A doorway leads into the fitted galley kitchen with a lobby at the rear opening into the bathroom. A door at the side opens onto the paved garden with mature planting and shed storage.

- 2 Double Bedrooms
- Central Twickenham Location

Mid Terrace Victorian Cottage

- Low Maintenance Rear Garden
- Charming Period Features
- Tastefully Presented Throughout
- 0.2 Miles from Twickenham Station
- Close to Popular Schools and Nurseries