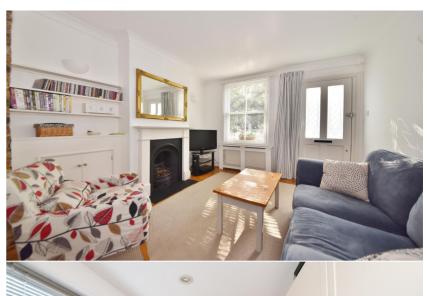

Attractive period property offering 632 sq ft of living space over 2 floors with quality fixtures and fittings, wood flooring, some original features and pleasing neutral decor throughout.

Set back from the road with a gated garden, the front door opens into the living room with original wood flooring, a feature fireplace and access to the dining room with a window overlooking the garden. A doorway leads into the fitted galley kitchen with a lobby at the rear opening into the bathroom. A door at the side opens onto the paved garden with mature planting and shed storage.