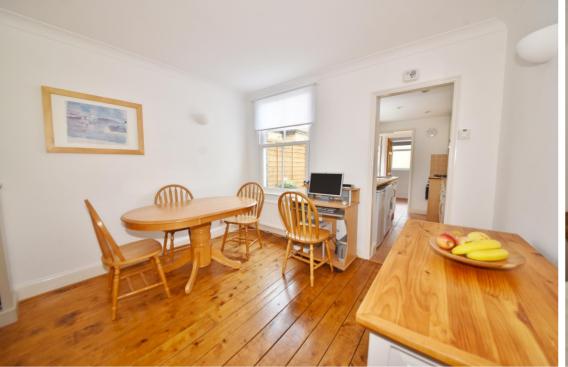

Attractive period property offering 632 sq ft of living space over 2 floors with quality fixtures and fittings, wood flooring, some original features and pleasing neutral decor throughout.

Set back from the road with a gated garden, the front door opens into the living room with original wood flooring, a feature fireplace and access to the dining room with a window overlooking the garden. A doorway leads into the fitted galley kitchen with a lobby at the rear opening into the bathroom. A door at the side opens onto the paved garden with mature planting and shed storage.