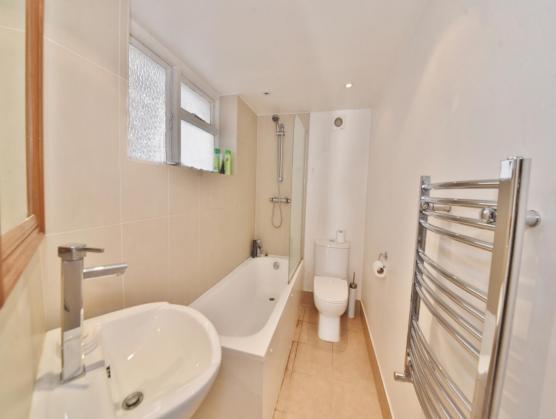

Front door opens into the living room with wood flooring and doors into the spacious fitted kitchen/breakfast room and the modern bathroom at the rear. A door at the side opens onto the secluded garden with secure gated access at the side.