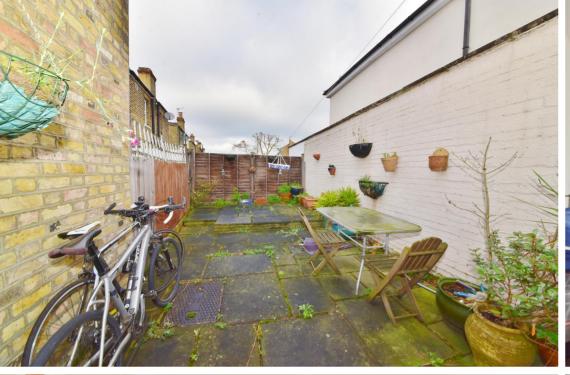

Front door opens into the living room with wood flooring and doors into the spacious fitted kitchen/breakfast room and the modern bathroom at the rear. A door at the side opens onto the secluded garden with secure gated access at the side.