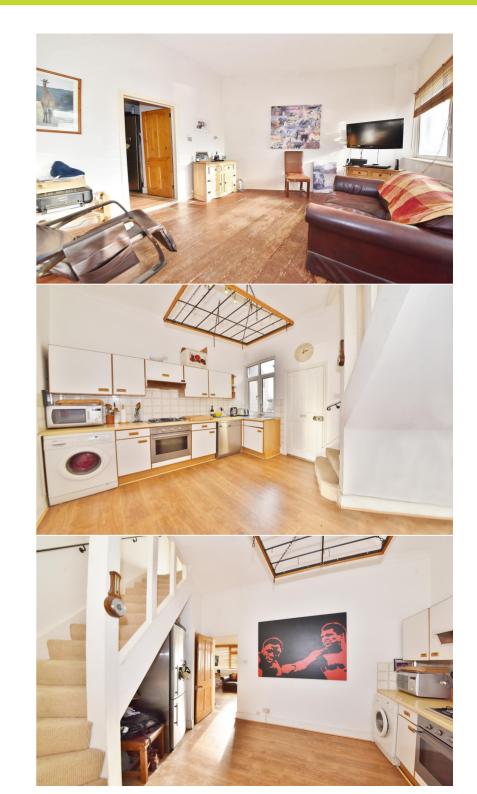

Front door opens into the living room with wood flooring and doors into the spacious fitted kitchen/breakfast room and the modern bathroom at the rear. A door at the side opens onto the secluded garden with secure gated access at the side.

On the first floor are 2 double bedrooms and access to loft storage

Located 0.5 miles from Twickenham Town Centre, 0.3 miles from Archdeacon Primary and 0.6 miles from Trafalgar Primary School EPC Rating F