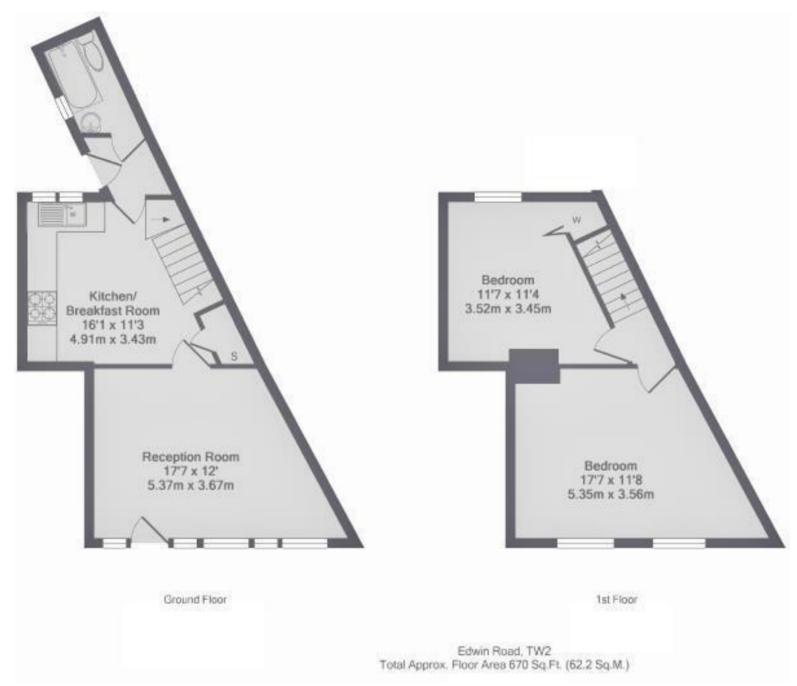

Currently offering 670 sq ft of living space over 2 floors with high ceilings and a charming period feel. In need of some updating with potential to extend and loft convert (subject to Planning Permission and Building Regulations)

Front door opens into the living room with wood flooring and doors into the spacious fitted kitchen/breakfast room and the modern bathroom at the rear. A door at the side opens onto the secluded garden with secure gated access at the side.

On the first floor are 2 double bedrooms and access to loft storage

Located 0.5 miles from Twickenham Town Centre, 0.3 miles from Archdeacon Primary and 0.6 miles from Trafalgar Primary School EPC Rating F