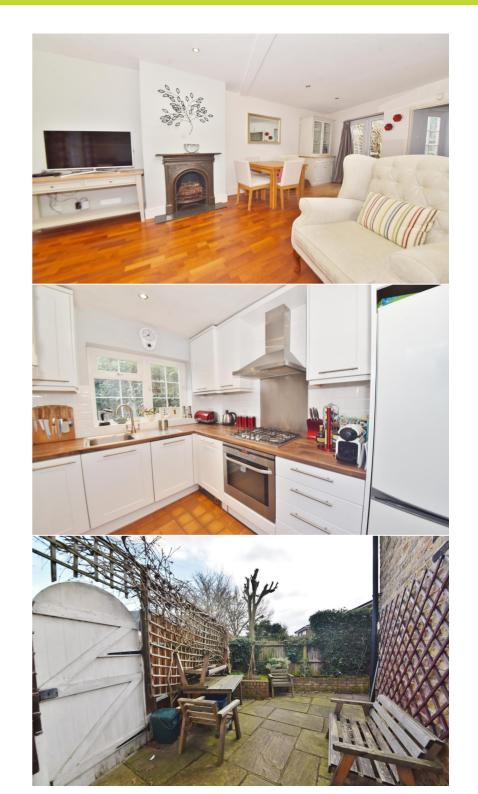

Tastefully presented charming period home offering 685 sq ft of living space over 2 floors with modern fixtures and fittings, large sash windows and pleasing neutral decor throughout.

Front door opens into the living/dining room with a door into the stylish fitted kitchen and double doors onto the low maintenance garden with planting, space for seating/storage and secure gated side access. On the first floor are 2 double bedrooms, the large family bathroom and hatch access to loft storage.