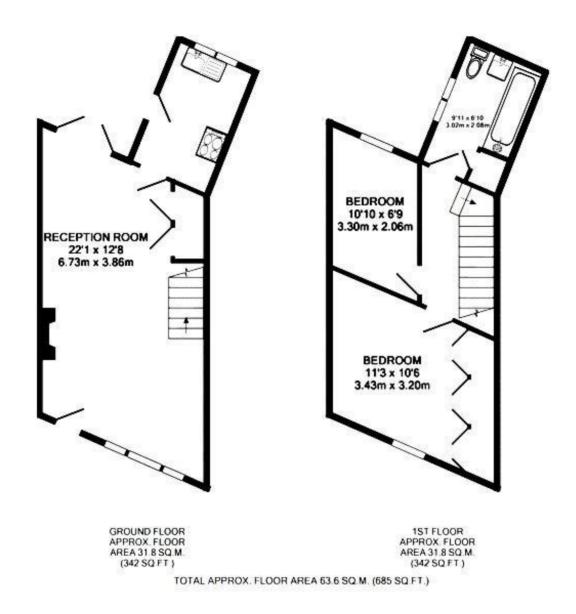

Tastefully presented charming period home offering 685 sq ft of living space over 2 floors with modern fixtures and fittings, large sash windows and pleasing neutral decor throughout.

Front door opens into the living/dining room with a door into the stylish fitted kitchen and double doors onto the low maintenance garden with planting, space for seating/storage and secure gated side access. On the first floor are 2 double bedrooms, the large family bathroom and hatch access to loft storage.