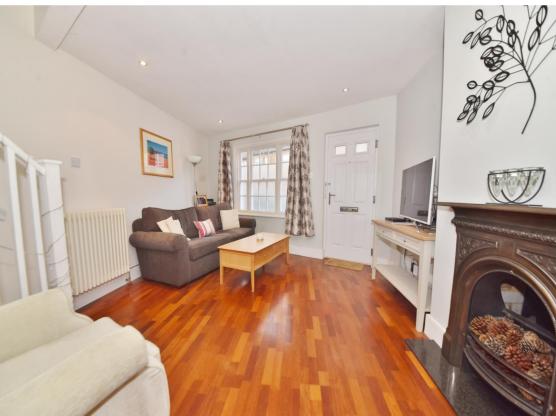

Tastefully presented charming period home offering 685 sq ft of living space over 2 floors with modern fixtures and fittings, large sash windows and pleasing neutral decor throughout.

Front door opens into the living/dining room with a door into the stylish fitted kitchen and double doors onto the low maintenance garden with planting, space for seating/storage and secure gated side access. On the first floor are 2 double bedrooms, the large family bathroom and hatch access to loft storage.