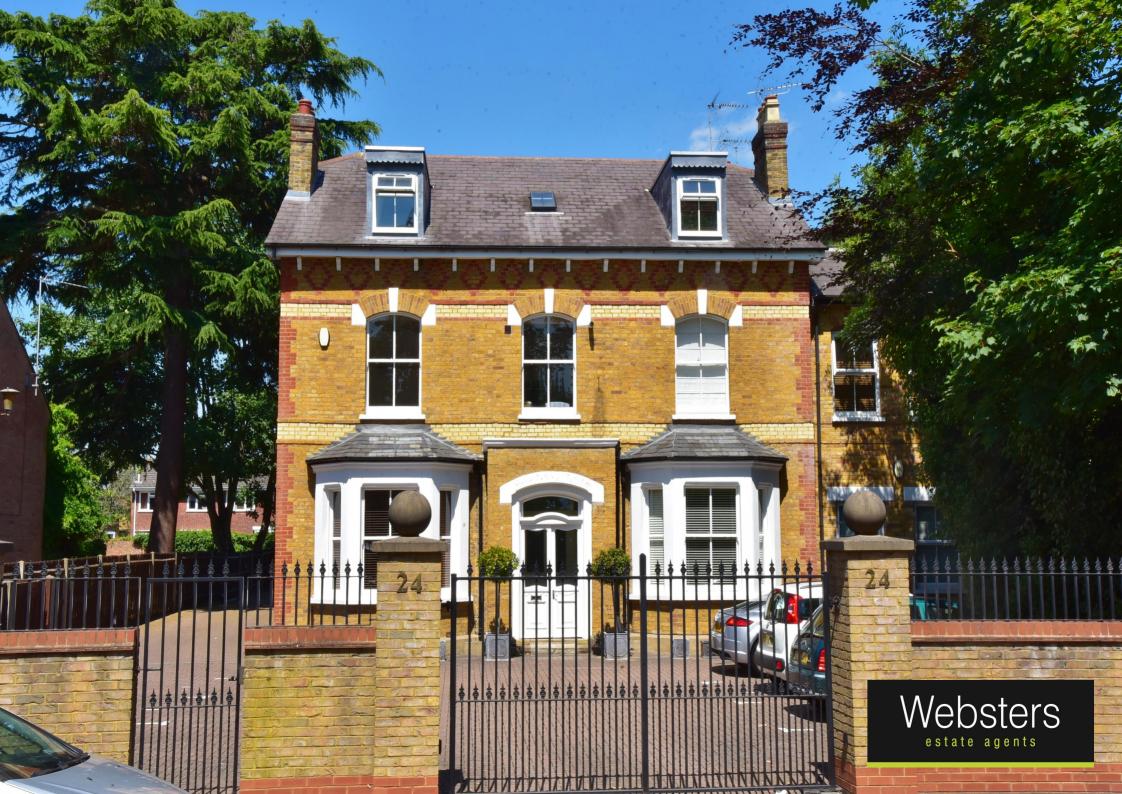

## Hampton Road, Middlesex, TW11 0JW

First Floor 1 bedroom apartment in a stunning Victorian conversion property with an allocated parking space in a highly desirable Teddington location just 0.2 miles from shops, bars and restaurants and 0.5 miles from Teddington train station.

Immaculately presented high specification gated development with well maintained communal grounds, residents secure entry phone system and a fabulous communal roof terrace. Leasehold property with vacant possession and no onward chain offering 517 sq ft of living space with high ceilings, large windows, wooden flooring and neutral decor.