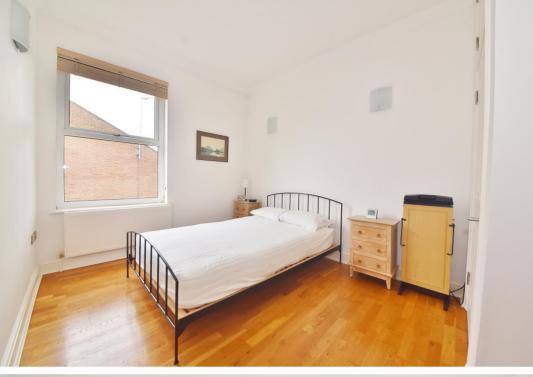

Entrance hallway leads to the double bedroom with storage, the bathroom and the spacious living room with access into the kitchen/breakfast room with modern fitted units and space for a table and chairs