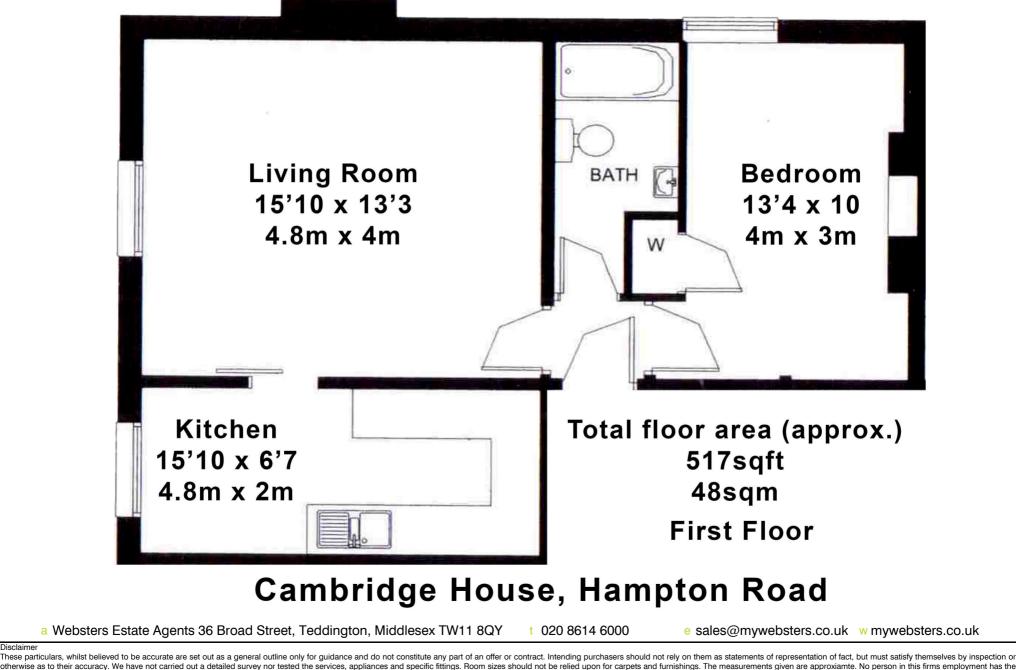

Immaculately presented high specification gated development with well maintained communal grounds, residents secure entry phone system and a fabulous communal roof terrace. Leasehold property with vacant possession and no onward chain offering 517 sq ft of living space with high ceilings, large windows, wooden flooring and neutral decor.

Entrance hallway leads to the double bedroom with storage, the bathroom and the spacious living room with access into the kitchen/breakfast room with modern fitted units and space for a table and chairs