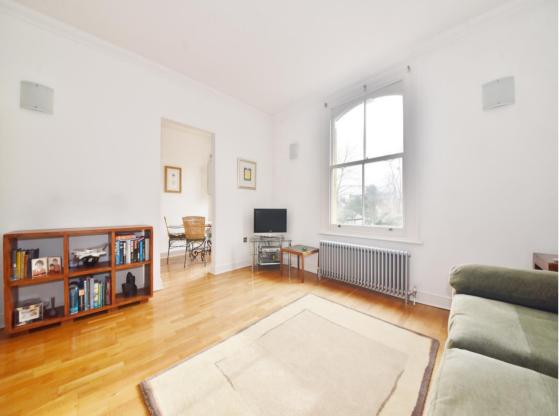

Immaculately presented high specification gated development with well maintained communal grounds, residents secure entry phone system and a fabulous communal roof terrace. Leasehold property with vacant possession and no onward chain offering 517 sq ft of living space with high ceilings, large windows, wooden flooring and neutral decor.

Entrance hallway leads to the double bedroom with storage, the bathroom and the spacious living room with access into the kitchen/breakfast room with modern fitted units and space for a table and chairs