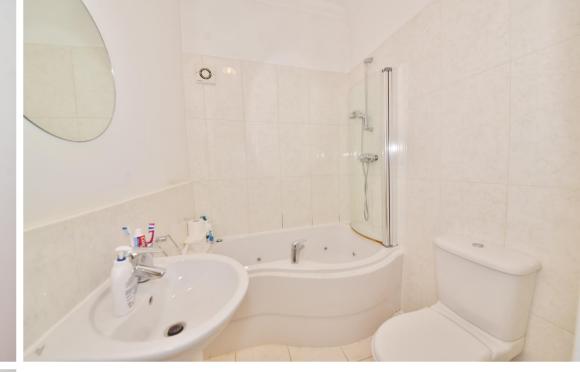

Entrance hallway leads to the double bedroom with storage, the bathroom and the spacious living room with access into the kitchen/breakfast room with modern fitted units and space for a table and chairs