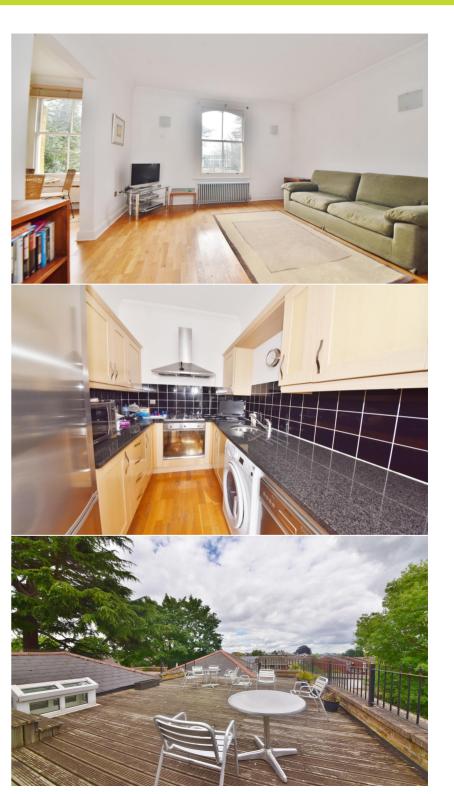

Immaculately presented high specification gated development with well maintained communal grounds, residents secure entry phone system and a fabulous communal roof terrace. Leasehold property with vacant possession and no onward chain offering 517 sq ft of living space with high ceilings, large windows, wooden flooring and neutral decor.

Entrance hallway leads to the double bedroom with storage, the bathroom and the spacious living room with access into the kitchen/breakfast room with modern fitted units and space for a table and chairs