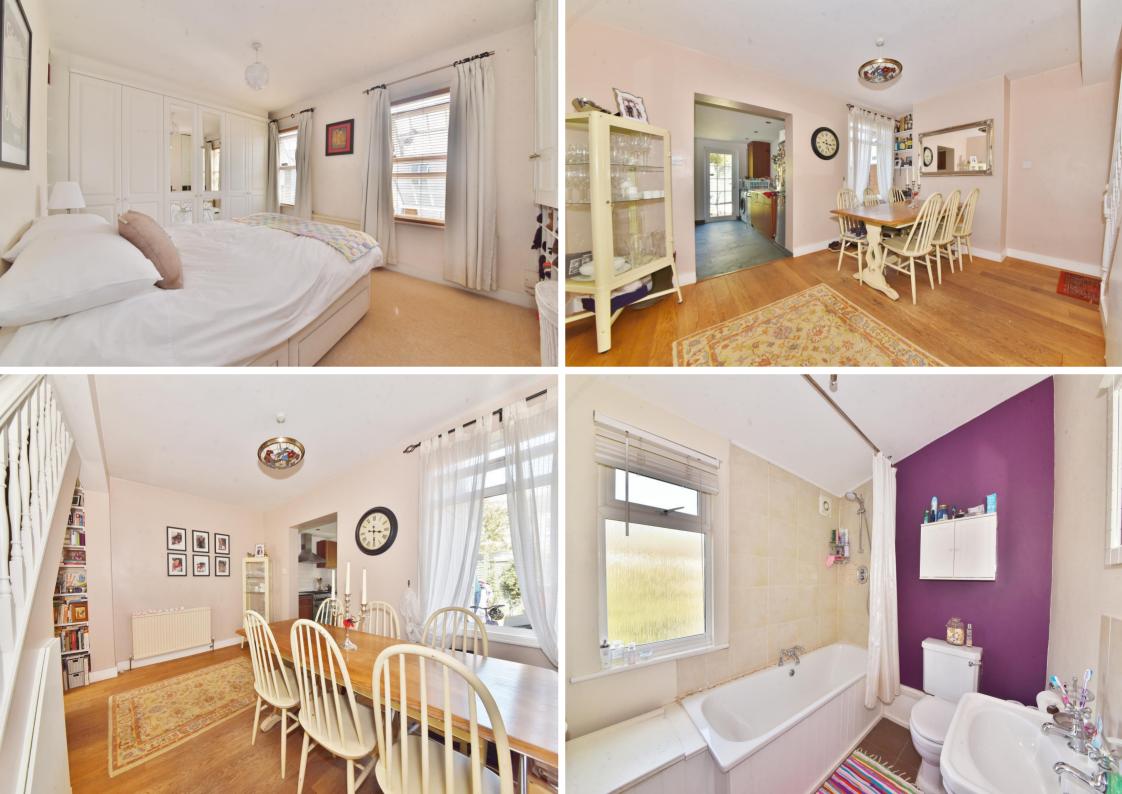

Recently redecorated and tastefully presented to offer 766 sq ft of living space over 2 floors with modern fixtures, fittings and floorings, double glazed windows and doors and newly fitted Sharps fitted bedroom furniture in both rooms.

Front door opens into the dual aspect open plan living/dining room with wood flooring, garden views and access to the fitted kitchen at the rear. This well planned room has fitted units, a range cooker and a stone tiled floor. A door opens onto the low maintenance garden with shed storage and secure gated rear access. On the first floor are 2 double bedrooms, the family bathroom and hatch access with a pull down ladder to loft storage.