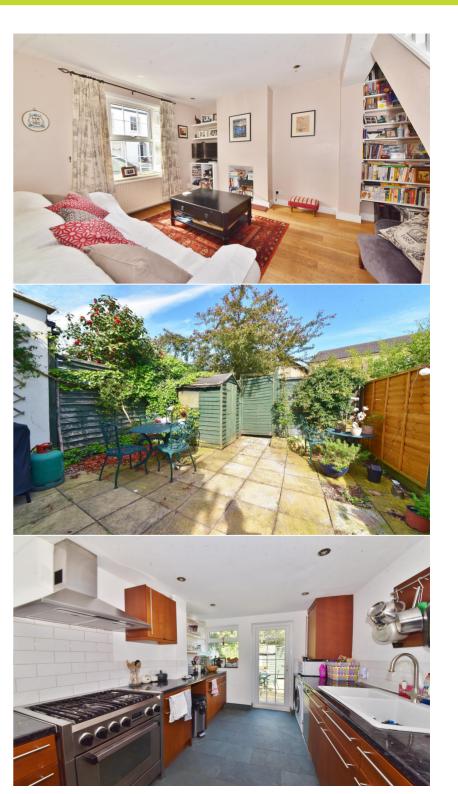

Front door opens into the dual aspect open plan living/dining room with wood flooring, garden views and access to the fitted kitchen at the rear. This well planned room has fitted units, a range cooker and a stone tiled floor. A door opens onto the low maintenance garden with shed storage and secure gated rear access. On the first floor are 2 double bedrooms, the family bathroom and hatch access with a pull down ladder to loft storage.