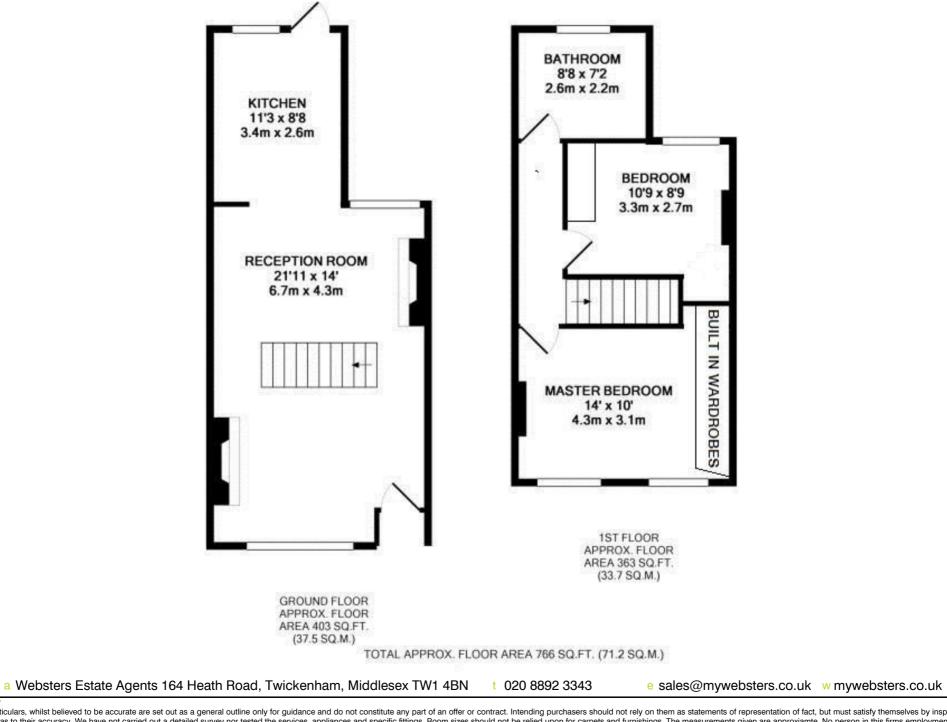

Recently redecorated and tastefully presented to offer 766 sq ft of living space over 2 floors with modern fixtures, fittings and floorings, double glazed windows and doors and newly fitted Sharps fitted bedroom furniture in both rooms.

Front door opens into the dual aspect open plan living/dining room with wood flooring, garden views and access to the fitted kitchen at the rear. This well planned room has fitted units, a range cooker and a stone tiled floor. A door opens onto the low maintenance garden with shed storage and secure gated rear access. On the first floor are 2 double bedrooms, the family bathroom and hatch access with a pull down ladder to loft storage.