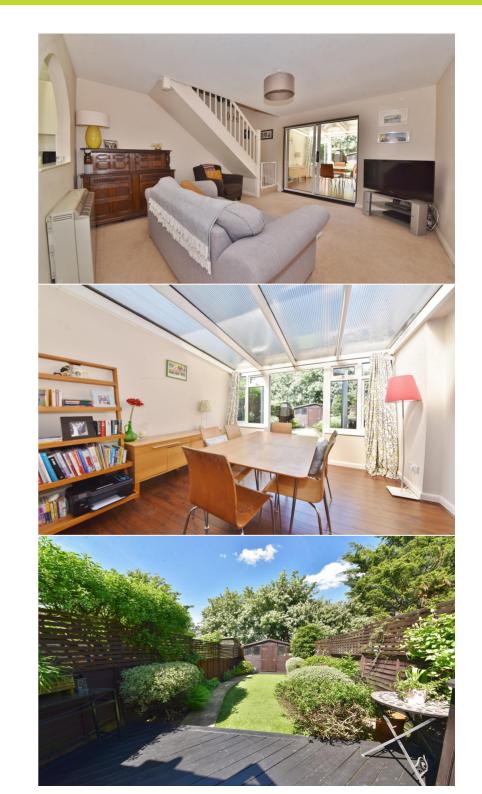

Entrance lobby leads to the fitted kitchen at the front and the spacious living room with doors into the conservatory/family room at the rear. Double doors open onto the garden with a decked patio, astroturf lawn, mature planting and shed storage.

On the first floor are 2 bedrooms, built in storage, the family bathroom and hatch access to loft storage.

Located 0.5 miles from the A316 with direct access to the M3/M25 and into Central London and within 0.4 miles of public transport links towards Hounslow, Kingston and Richmond upon Thames.