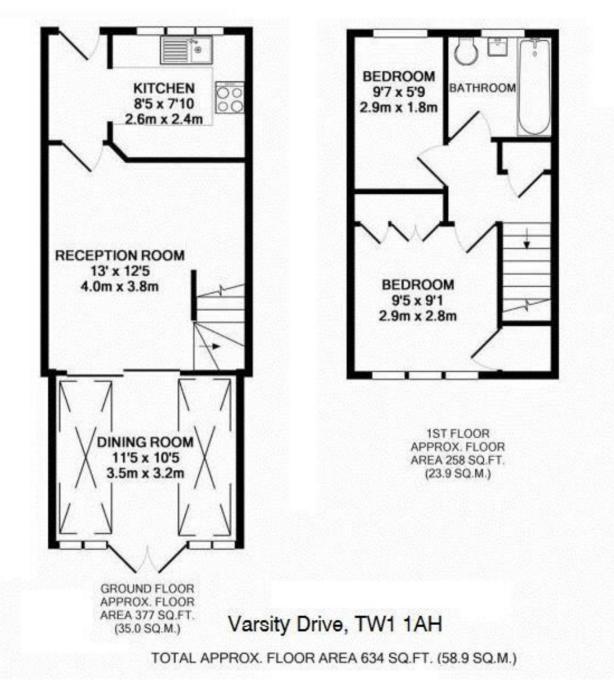

Immaculately presented to offer 635 sq ft of well balanced living space over 2 floors with modern fixtures, fittings and floorings, double glazed windows and doors and pleasing neutral decor throughout.

Entrance lobby leads to the fitted kitchen at the front and the spacious living room with doors into the conservatory/family room at the rear. Double doors open onto the garden with a decked patio, astroturf lawn, mature planting and shed storage.

On the first floor are 2 bedrooms, built in storage, the family bathroom and hatch access to loft storage.

Located 0.5 miles from the A316 with direct access to the M3/M25 and into Central London and within 0.4 miles of public transport links towards Hounslow, Kingston and Richmond upon Thames.