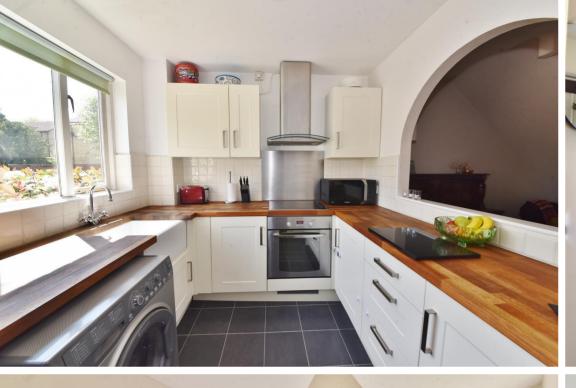

Entrance lobby leads to the fitted kitchen at the front and the spacious living room with doors into the conservatory/family room at the rear. Double doors open onto the garden with a decked patio, astroturf lawn, mature planting and shed storage.