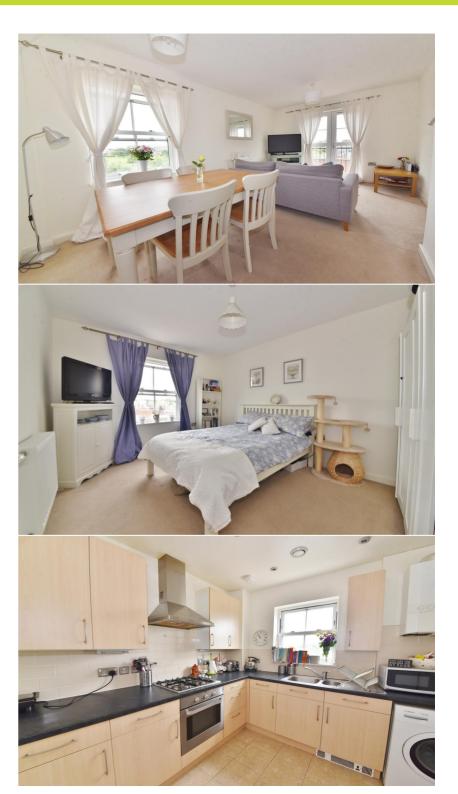

Entrance hallway with built in storage leads to the double bedroom with space for large wardrobes, the bathroom, the dual aspect living room with a juliet balcony, space for seating and dining and the well planned fitted kitchen.