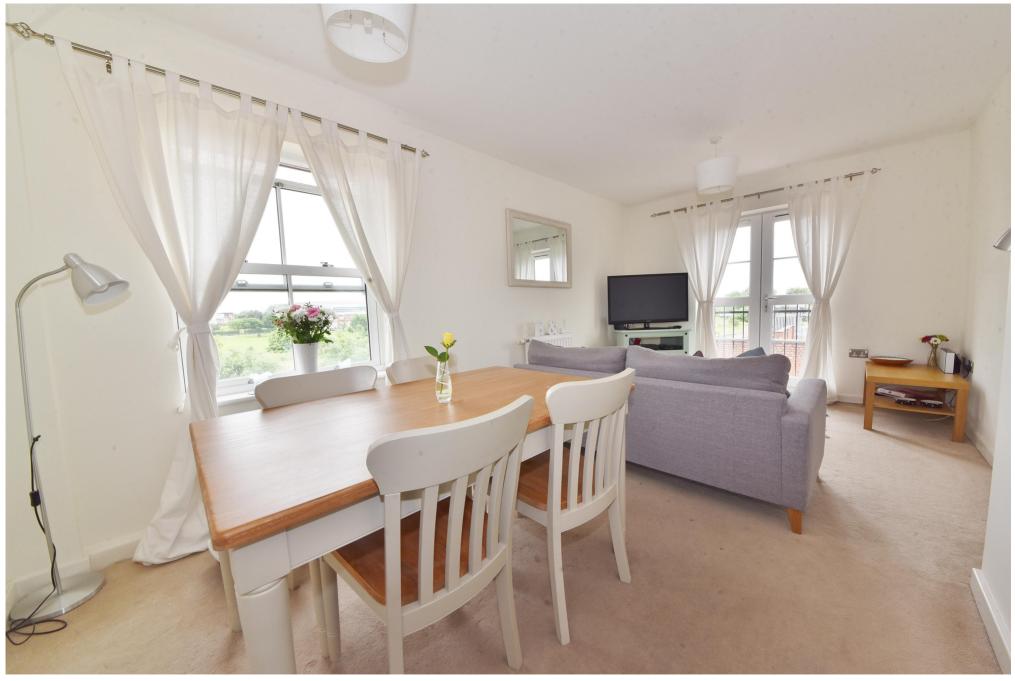

Entrance hallway with built in storage leads to the double bedroom with space for large wardrobes, the bathroom, the dual aspect living room with a juliet balcony, space for seating and dining and the well planned fitted kitchen.