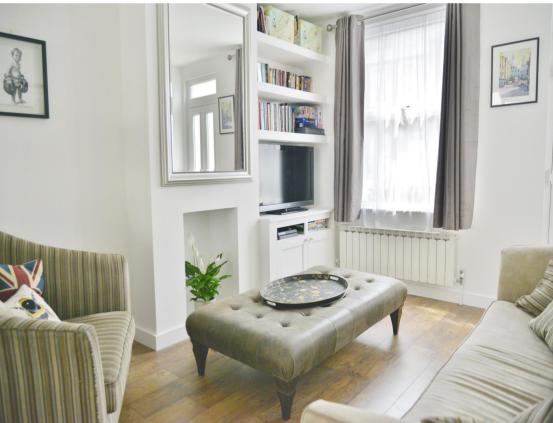

Extended at the rear, loft converted and immaculately presented to offer 936 sq ft of living space over 3 floors with high specification fixtures, fittings and floorings, double glazed windows and tatsteful neutral decor throughout.

Front door opens into the living/dining room with the stylish fitted kitchen at the rear. Double doors open onto the courtyard garden with space for storage and seating and secure gated rear access. On the first floor are 2 bedrooms, the family bathroom, built in storage and stairs up to the master bedroom with a shower room, eaves storage and a juliet balcony overlooking the garden.

- Mid Terrace 3 Bedroom Family Home
- Extended and Loft Converted
- Quiet Residential Location
- Open Plan Family Living
- 936 Sq Ft of Living Space over 3 Floors
- High Specification Throughout
- Within 0.5 Miles of Popular Schools