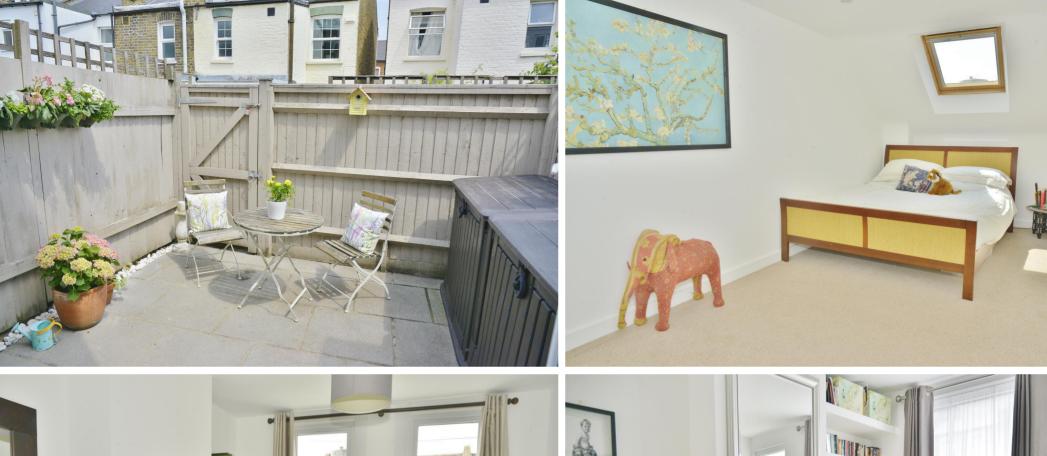

Front door opens into the living/dining room with the stylish fitted kitchen at the rear. Double doors open onto the courtyard garden with space for storage and seating and secure gated rear access. On the first floor are 2 bedrooms, the family bathroom, built in storage and stairs up to the master bedroom with a shower room, eaves storage and a juliet balcony overlooking the garden.