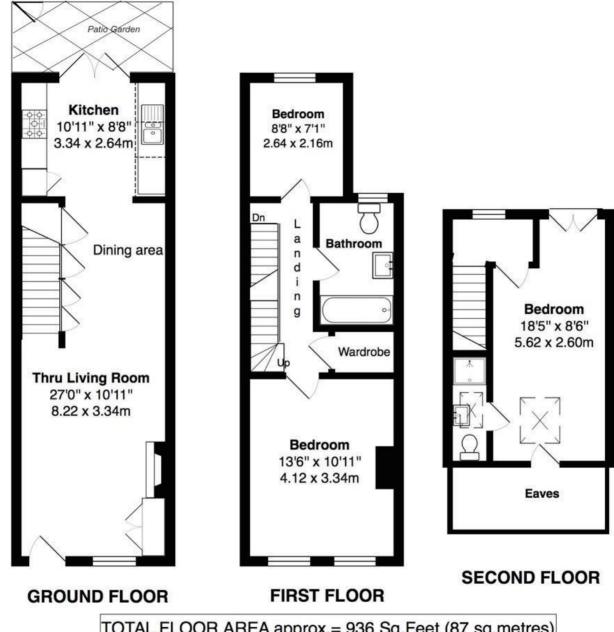

Extended at the rear, loft converted and immaculately presented to offer 936 sq ft of living space over 3 floors with high specification fixtures, fittings and floorings, double glazed windows and tatsteful neutral decor throughout.

Front door opens into the living/dining room with the stylish fitted kitchen at the rear. Double doors open onto the courtyard garden with space for storage and seating and secure gated rear access. On the first floor are 2 bedrooms, the family bathroom, built in storage and stairs up to the master bedroom with a shower room, eaves storage and a juliet balcony overlooking the garden.

TOTAL FLOOR AREA approx.= 936 Sq.Feet (87 sq.metres)

a Websters Estate Agents 164 Heath Road, Twickenham, Middlesex TW1 4BN

t 020 8892 3343

e sales@mywebsters.co.uk w mywebsters.co.uk

Disclaimer

These particulars, whilst believed to be accurate are set out as a general outline only for guidance and do not constitute any part of an offer or contract. Intending purchasers should not rely on them as statements of representation of fact, but must satisfy themselves by inspection or otherwise as to their accuracy. We have not carried out a detailed survey nor tested the services, appliances and specific fittings. Room sizes should not be relied upon for carpets and furnishings. The measurements given are approximate. No person in this firms employment has the autority to make or give any representation or warranty in respect of the property.