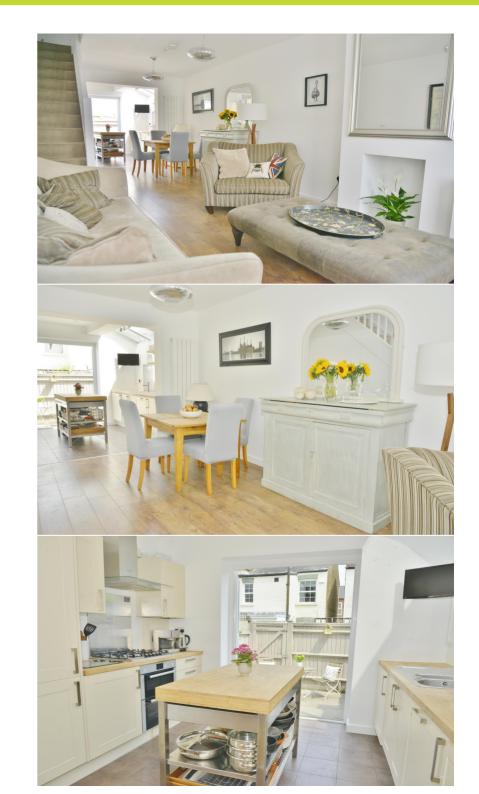

Extended at the rear, loft converted and immaculately presented to offer 936 sq ft of living space over 3 floors with high specification fixtures, fittings and floorings, double glazed windows and tatsteful neutral decor throughout.

Front door opens into the living/dining room with the stylish fitted kitchen at the rear. Double doors open onto the courtyard garden with space for storage and seating and secure gated rear access. On the first floor are 2 bedrooms, the family bathroom, built in storage and stairs up to the master bedroom with a shower room, eaves storage and a juliet balcony overlooking the garden.