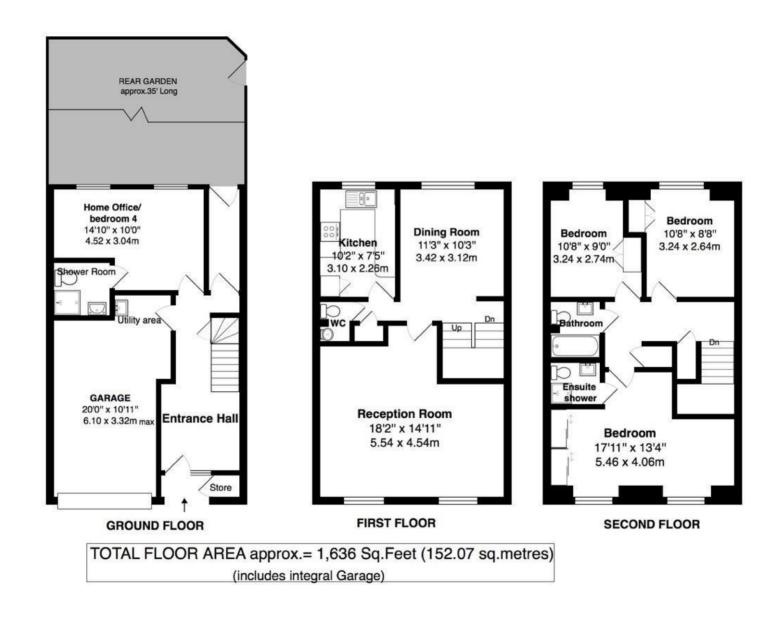

With vacant possession, no onward chain and in need of modernisation. Currently offering 1636 sq ft of living space over 3 floors (including the garage) with potential to extend on the ground floor and reconfigure the layout to create a bespoke family home (subject to Planning Permission and Building Regulations).

Entrance hallway leads to the home office/bedroom 4 with a shower room at the rear, the garage/utility area and the rear garden with a patio, lawn, mature planting and gated rear access. On the first floor is the living room, the dining room, separate fitted kitchen and a w.c. Stairs lead up to the family bathroom and 3 bedrooms all with built in storage and the master with an en-suite shower room.