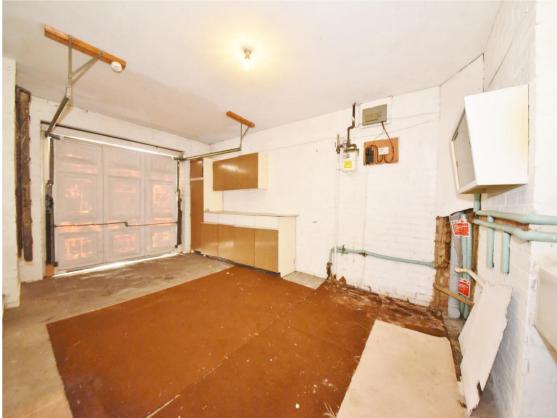

Entrance hallway leads to the home office/bedroom 4 with a shower room at the rear, the garage/utility area and the rear garden with a patio, lawn, mature planting and gated rear access. On the first floor is the living room, the dining room, separate fitted kitchen and a w.c. Stairs lead up to the family bathroom and 3 bedrooms all with built in storage and the master with an en-suite shower room.

- Mid Terrace Townhouse
- 4 Bedrooms and 2 Bathrooms
- Vacant Possession and No Chain
- Driveway Parking and Garage
- In Need of Modernisation
- Potential to Extend and Reconfigure Layout (stpp)
- Close to Numerous Popular Schools