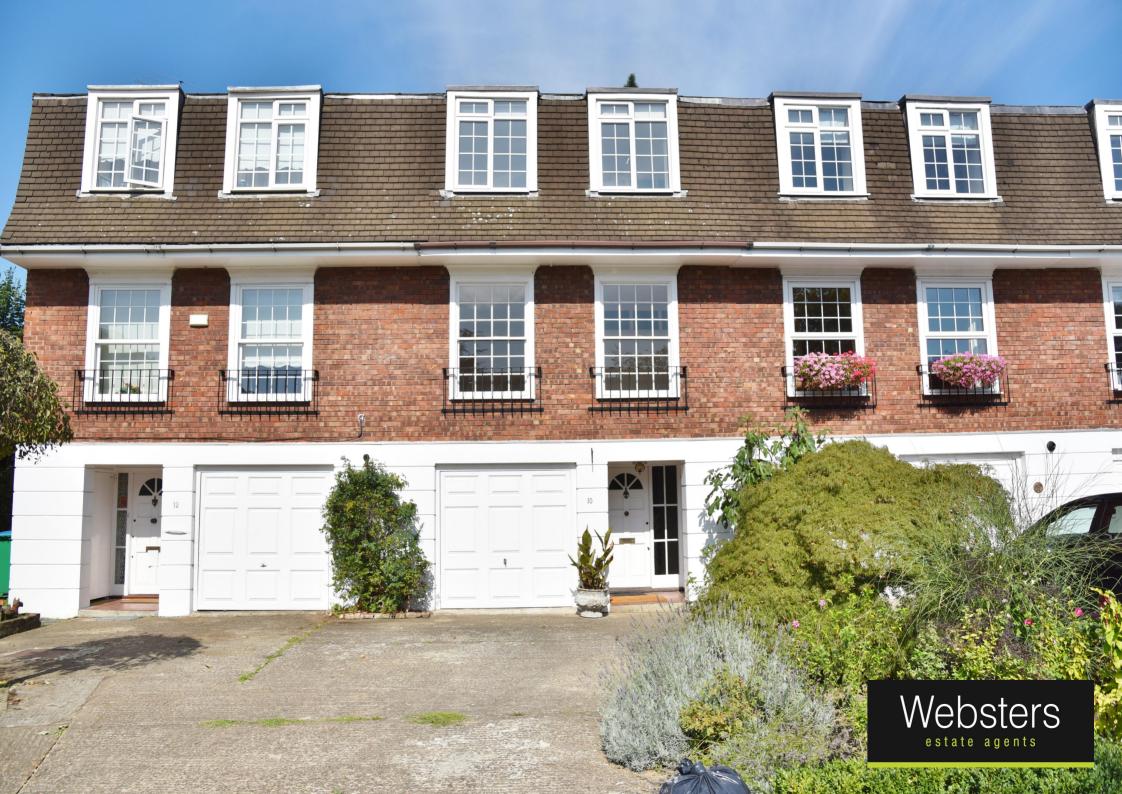

## Langwood Chase, Teddington, TW11 9PH

Mid Terrace 4 bedroom Townhouse with driveway parking, a storage cupboard and a garage. Situated in a quuet cul-de-sac location less than 0.3 miles from Hampton Wick Infants, St John the Baptist and Teddington School/Sixth Form, 0.6 miles from Sacred Heart Primary and 0.8 miles from Collis Primary School.

- Mid Terrace Townhouse
- 4 Bedrooms and 2 Bathrooms
- Vacant Possession and No Chain
- Driveway Parking and Garage
- In Need of Modernisation
- Potential to Extend and Reconfigure Layout (stpp)
- Close to Numerous Popular Schools