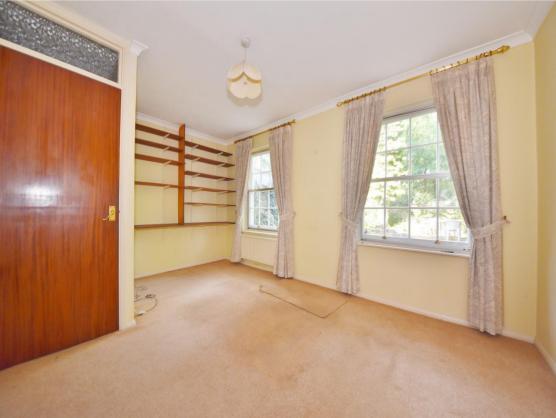

Entrance hallway leads to the home office/bedroom 4 with a shower room at the rear, the garage/utility area and the rear garden with a patio, lawn, mature planting and gated rear access. On the first floor is the living room, the dining room, separate fitted kitchen and a w.c. Stairs lead up to the family bathroom and 3 bedrooms all with built in storage and the master with an en-suite shower room.