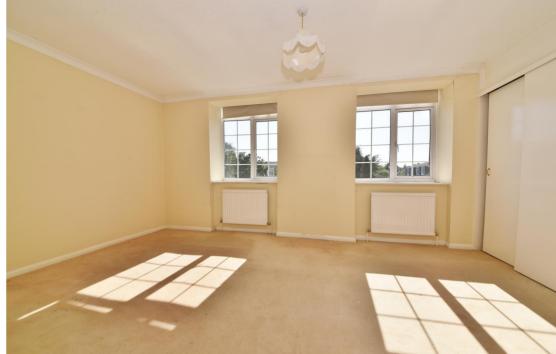

Entrance hallway leads to the home office/bedroom 4 with a shower room at the rear, the garage/utility area and the rear garden with a patio, lawn, mature planting and gated rear access. On the first floor is the living room, the dining room, separate fitted kitchen and a w.c. Stairs lead up to the family bathroom and 3 bedrooms all with built in storage and the master with an en-suite shower room.