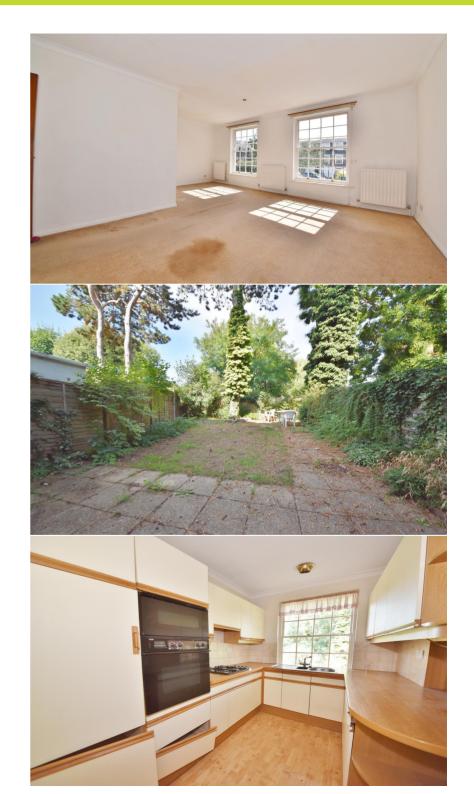

Entrance hallway leads to the home office/bedroom 4 with a shower room at the rear, the garage/utility area and the rear garden with a patio, lawn, mature planting and gated rear access. On the first floor is the living room, the dining room, separate fitted kitchen and a w.c. Stairs lead up to the family bathroom and 3 bedrooms all with built in storage and the master with an en-suite shower room.