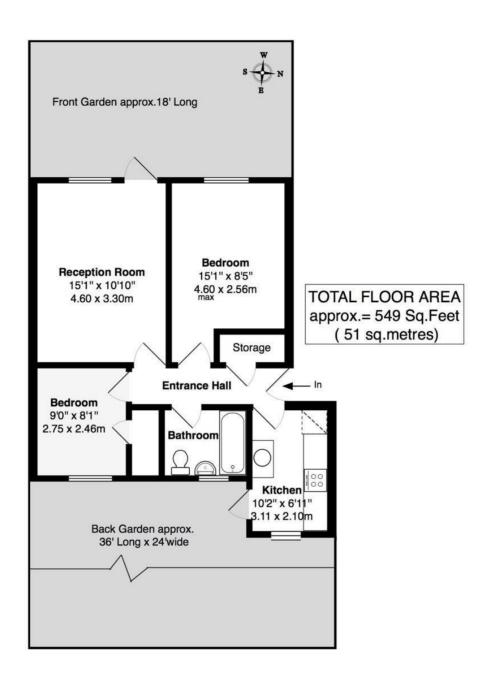

Tastefully presented to offer 549 sq ft of well proportioned, light and airy living space with modern fixtures, fittings and floorings, double glazed windows and doors and neutral decor throughout.

Entrance hallway leads to built in storage, the family bathroom, the 2 bedrooms and the living/dining room with a door opening onto the enclosed west facing front garden. The separate fitted kitchen has stylish fitted units, a range cooker and a door into the rear garden with a patio, lawn and mature planting.