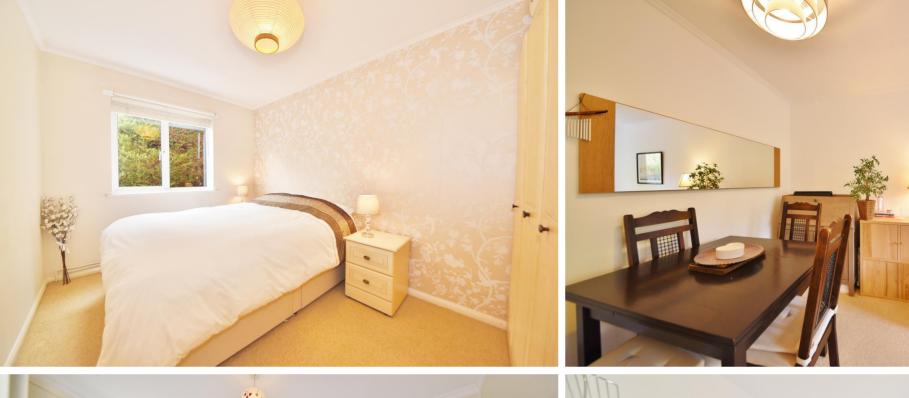

Tastefully presented to offer 549 sq ft of well proportioned, light and airy living space with modern fixtures, fittings and floorings, double glazed windows and doors and neutral decor throughout.

Entrance hallway leads to built in storage, the family bathroom, the 2 bedrooms and the living/dining room with a door opening onto the enclosed west facing front garden. The separate fitted kitchen has stylish fitted units, a range cooker and a door into the rear garden with a patio, lawn and mature planting.