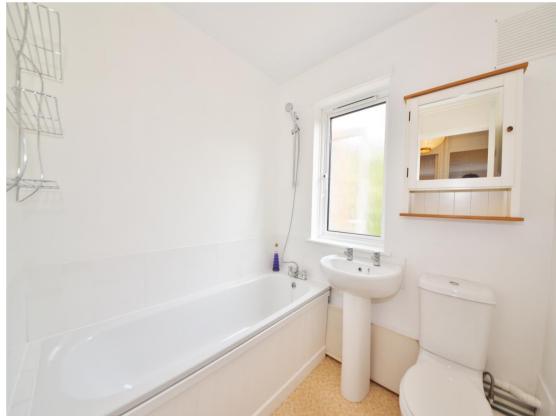

Tastefully presented to offer 549 sq ft of well proportioned, light and airy living space with modern fixtures, fittings and floorings, double glazed windows and doors and neutral decor throughout.

Entrance hallway leads to built in storage, the family bathroom, the 2 bedrooms and the living/dining room with a door opening onto the enclosed west facing front garden. The separate fitted kitchen has stylish fitted units, a range cooker and a door into the rear garden with a patio, lawn and mature planting.