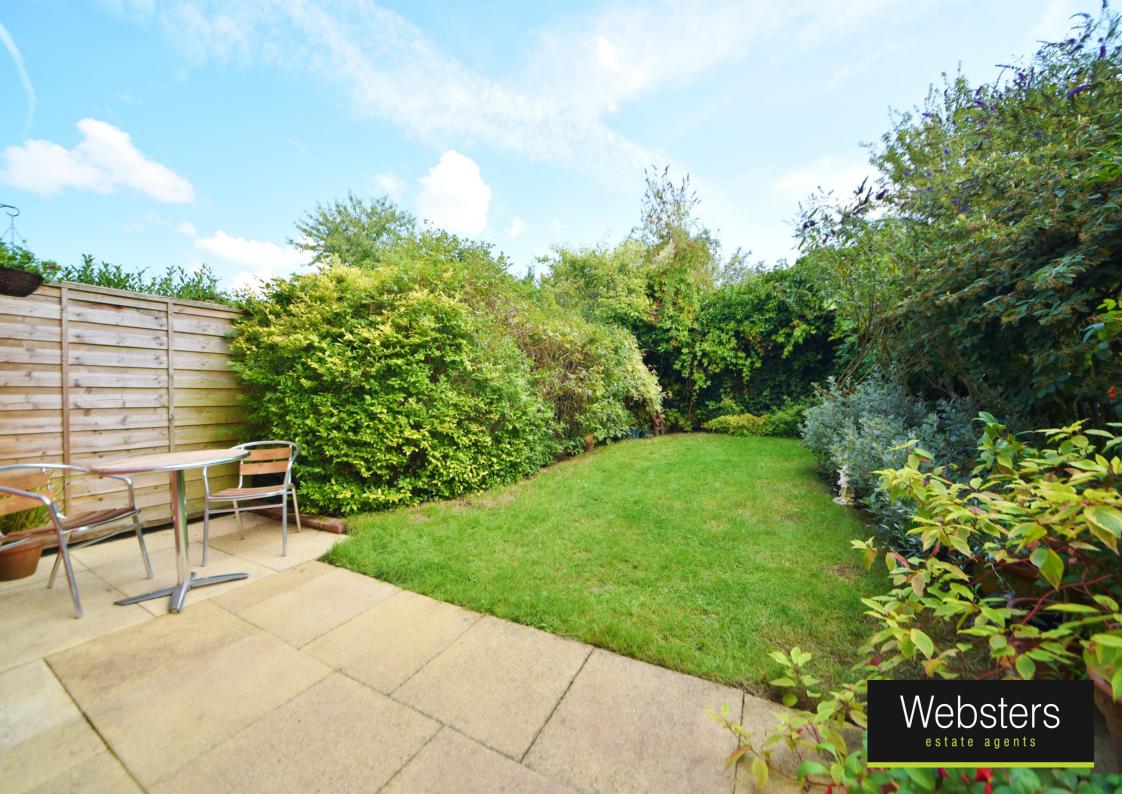

Tastefully presented to offer 549 sq ft of well proportioned, light and airy living space with modern fixtures, fittings and floorings, double glazed windows and doors and neutral decor throughout.

Entrance hallway leads to built in storage, the family bathroom, the 2 bedrooms and the living/dining room with a door opening onto the enclosed west facing front garden. The separate fitted kitchen has stylish fitted units, a range cooker and a door into the rear garden with a patio, lawn and mature planting.