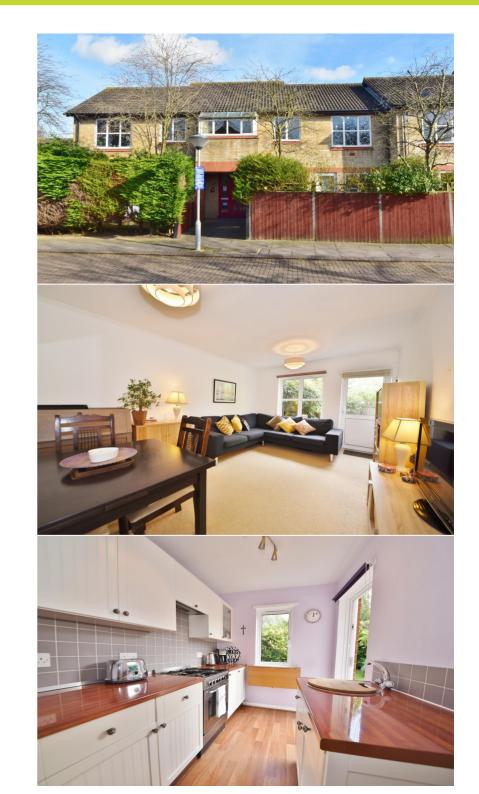

## Blyth Close, Twickenham, TW1 1AZ

Ground Floor 2 bedroom apartment in a purpose built development with secure entry phone access, an allocated parking space and private front garden and rear gardens. Situated in a quiet residential location only 0.3 miles from Twickenham mainline train station and the A316 with direct access to the M3/M25 and into Central London.

Tastefully presented to offer 549 sq ft of well proportioned, light and airy living space with modern fixtures, fittings and floorings, double glazed windows and doors and neutral decor throughout.

Entrance hallway leads to built in storage, the family bathroom, the 2 bedrooms and the living/dining room with a door opening onto the enclosed west facing front garden. The separate fitted kitchen has stylish fitted units, a range cooker and a door into the rear garden with a patio, lawn and mature planting.