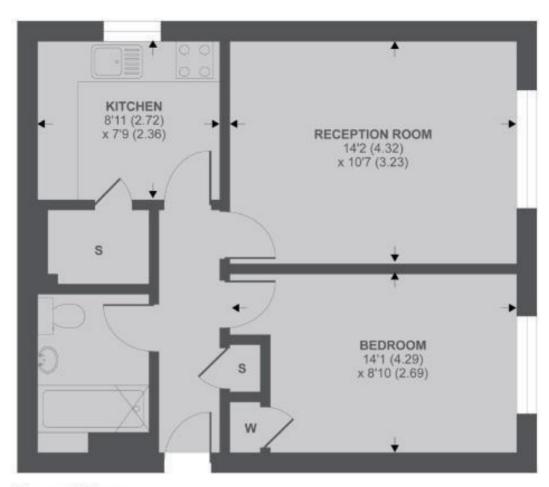

## Ivybridge Close, TW1 APPROX FLOOR AREA 481 SQ.FT 44.7 SQ.M

a Websters Estate Agents 164 Heath Road, Twickenham, Middlesex TW1 4BN

t 020 8892 3343

e sales@mywebsters.co.uk w mywebsters.co.uk