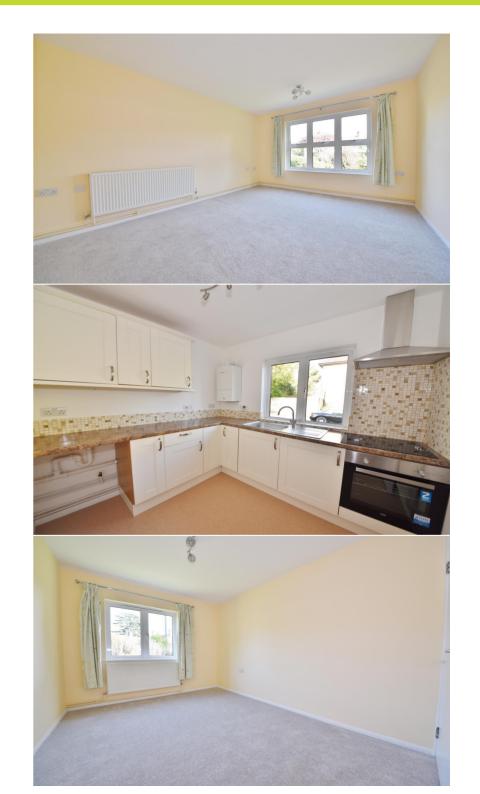

With vacant possession and no onward chain.

Refurbished and tastefully presented to offer 481 sq ft of well balanced living space with modern fixtures, fittings and floorings, built in storage, large double glazed windows and neutral decor throughout.

Entrance hallway leads to the bathroom, the double bedroom, the living room and the separate fitted kitchen.

Located 0.4 miles from Twickenham town centre shops, bars and restaurants and 0.7 miles from Church Street and Twickenham Riverside with a towpath walk leading past Marble Hill Park to Richmond upon Thames. EPC Rating C