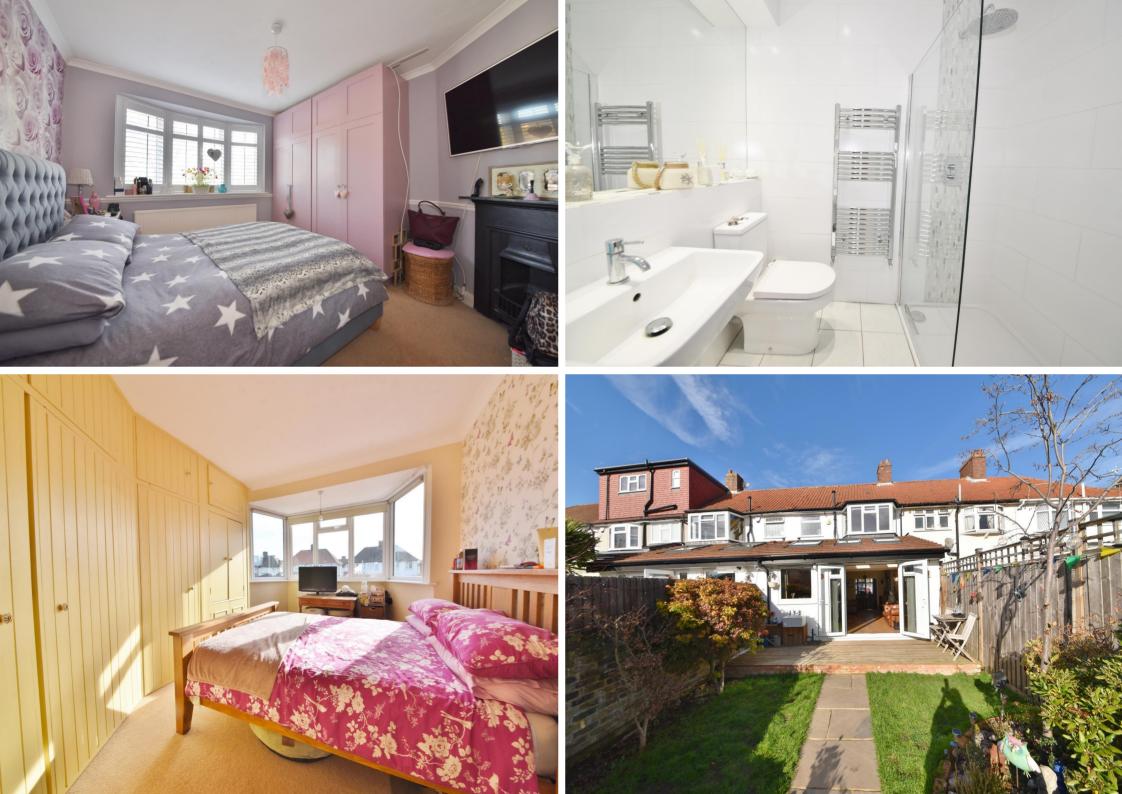

Entrance porch opens into the hallway with doors to the shower room, storage and the open plan living room. This dual aspect room has wood flooring, a feature fireplace and a stylish fitted kitchen with a breakfast bar. Doors open onto the south facing garden with a patio, lawn, large storage shed and secure gated rear access. On the first floor are 3 bedrooms, the family bathroom and hatch access to loft storage.