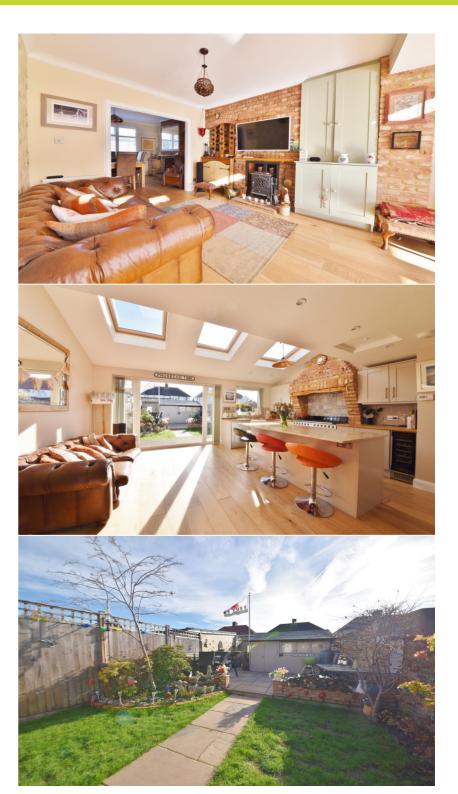

Entrance porch opens into the hallway with doors to the shower room, storage and the open plan living room. This dual aspect room has wood flooring, a feature fireplace and a stylish fitted kitchen with a breakfast bar. Doors open onto the south facing garden with a patio, lawn, large storage shed and secure gated rear access. On the first floor are 3 bedrooms, the family bathroom and hatch access to loft storage.