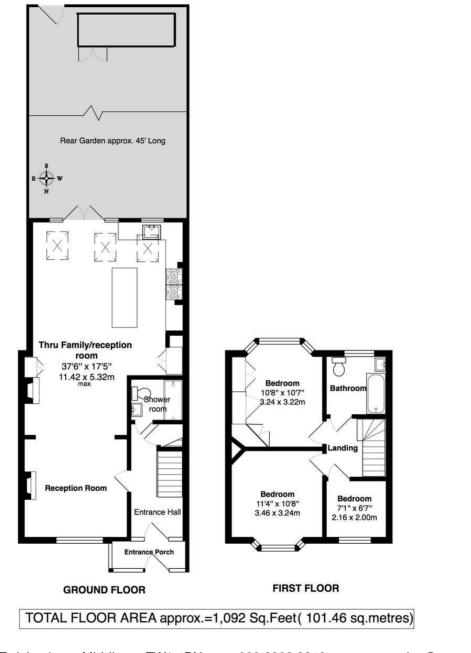

Tastefully presented to offer 1092 sq ft of living space over 2 floors with modern fixtures, fittings and floorings, double glazed windows and doors, neutral decor and potential to loft convert (subject to Planning Permission and Building Regulations).

Entrance porch opens into the hallway with doors to the shower room, storage and the open plan living room. This dual aspect room has wood flooring, a feature fireplace and a stylish fitted kitchen with a breakfast bar. Doors open onto the south facing garden with a patio, lawn, large storage shed and secure gated rear access. On the first floor are 3 bedrooms, the family bathroom and hatch access to loft storage.