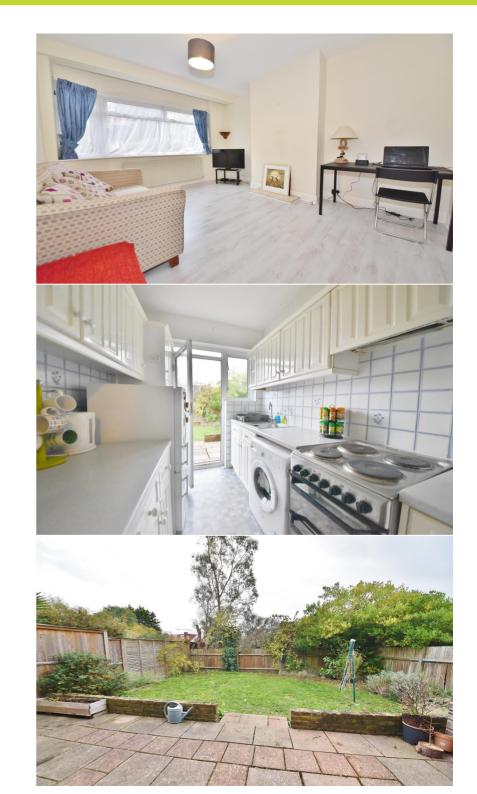

Tastefully presented to offer 602 sq ft of well proportioned living space with modern fixtures, fittings and floorings, double glazed windows and neutral decor throughout.

Private front door at the side of the property opens to the hallway with doors to the 2 bedrooms, bathroom, the living/dining room and the separate kitchen at the rear. This light filled room has stylish fitted units and a door onto the south facing garden with a patio and lawn.