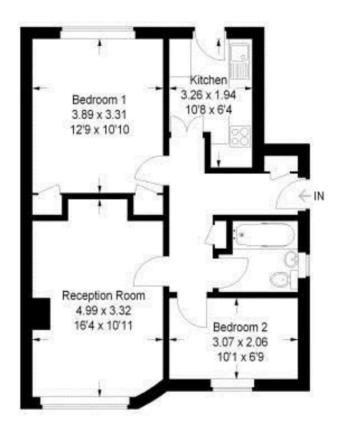

or throughout.

Private front door at the side of the property opens to the hallway with doors to the 2 bedrooms, bathroom, the living/dining room and the separate kitchen at the rear. This light filled room has stylish fitted units and a door onto the south facing garden with a patio and lawn.

Located 0.2 miles from Crane Park and less than 0.8 miles from Twickenham Green, Trafalgar Nursery/Primary, St James Primary and Waldegrave Girls School/Co-ed Sixth Form.

## **EPC Rating D**

- Ground Floor 2 Bedroom Maisonette
- Private South Facing Garden
- Well Proportioned Living Space
- Living Room and Seperate Kitchen
- No Service Charge
- Tastefully Presented Throughout
- 0.6 Miles from Whitton Town Centre and Station



## Selkirk Road

Approx . Gross Internal Area 55.9 sq mt / 602 sq ft